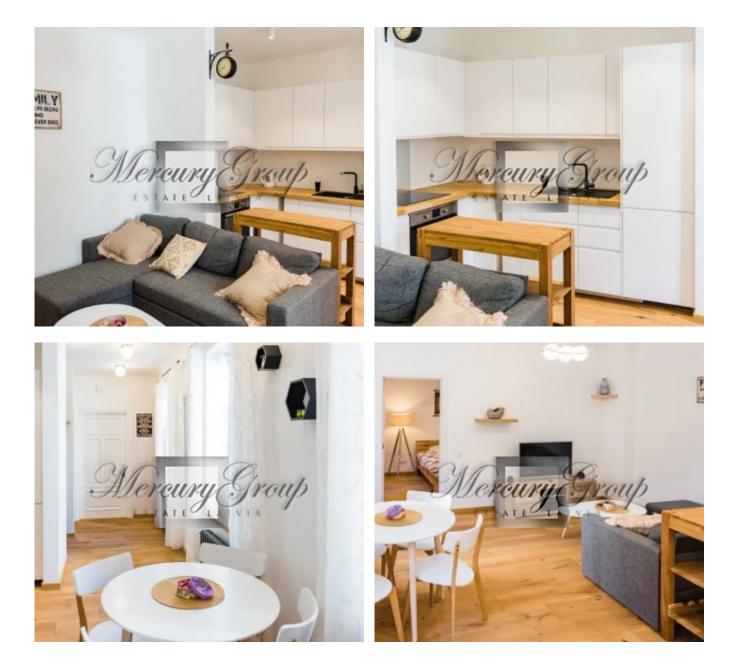

# Description

An apartment in a freshly renovated house in the center of Riga. The house is located on A.Chaka street, between Gertrudes and Lacplesa streets.

Excellent infrastructure, nearby shops, restaurants, schools, public transport stops, shopping centers.

The apartment is fully equipped and ready to move in. An excellent investment option. The apartment is in demand for both short and long term rentals. Additionally there is a storage place on the basement.

Nice pebbled and enlighted yard with benches.

In addition there is a storage room in the basement of the house included in the price of the apartment.

This apartment is located on the 2nd floor of the house, with an area of 45 m2 and has 1 bedroom, living room with a kitchen area and a bathroom.