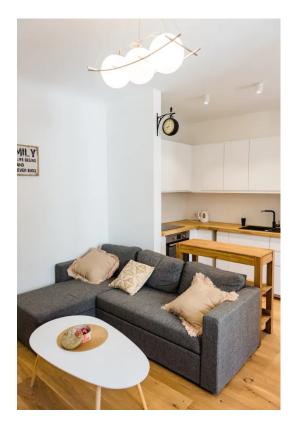

# Description

An apartment in a freshly renovated house in the center of Riga. The house is located on A.Chaka street, between Gertrudes and Lacplesa streets.

Excellent infrastructure, nearby shops, restaurants, schools, public transport stops, shopping centers.

The apartment is fully equipped and ready to move in. An excellent investment option. The apartment is in demand for both short and long term rentals. Additionally there is a storage place on the basement.

Nice pebbled and enlighted yard with benches.

In addition there is a storage room in the basement of the house included in the price of the apartment.

This apartment is located on the 2nd floor of the house, with an area of 45 m2 and has 1 bedroom, living room with a kitchen area and a bathroom.