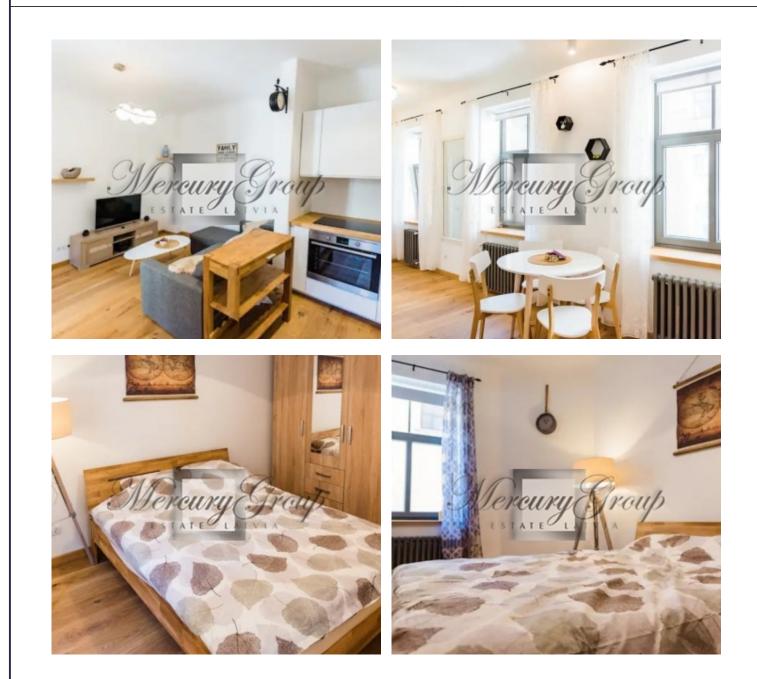

# Description

An apartment in a freshly renovated house in the center of Riga. The house is located on A.Chaka street, between Gertrudes and Lacplesa streets.

Excellent infrastructure, nearby shops, restaurants, schools, public transport stops, shopping centers.

The apartment is fully equipped and ready to move in. An excellent investment option. The apartment is in demand for both short and long term rentals. Additionally there is a storage place on the basement.

Nice pebbled and enlighted yard with benches.

In addition there is a storage room in the basement of the house included in the price of the apartment.

This apartment is located on the 2nd floor of the house, with an area of 45 m2 and has 1 bedroom, living room with a kitchen area and a bathroom.