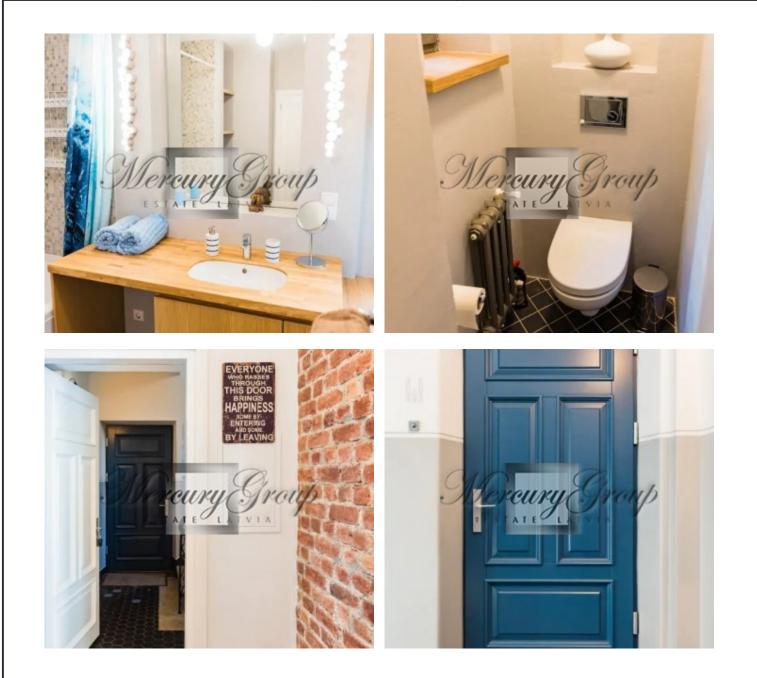

Nice pebbled and enlighted yard with benches.

In addition there is a storage room in the basement of the house included in the price of the apartment.

This apartment is located on the 2nd floor of the house, with an area of 45 m2 and has 1 bedroom, living room with a kitchen area and a bathroom.