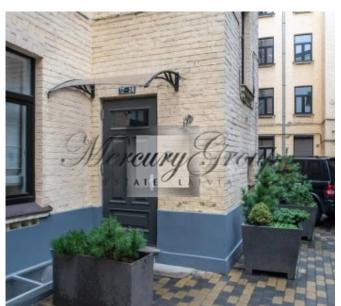

# Description

An apartment in a freshly renovated house in the center of Riga. The house is located on A.Chaka street, between Gertrudes and Lacplesa streets.

Excellent infrastructure, nearby shops, restaurants, schools, public transport stops, shopping centers.

Nice pebbled and enlighted yard with benches.

In addition there is a storage room in the basement of the house included in the price of the apartment.

This apartment is located on the 2nd floor of the house, with an area of 45 m2 and has 1 bedroom, living room with a kitchen area and a bathroom.