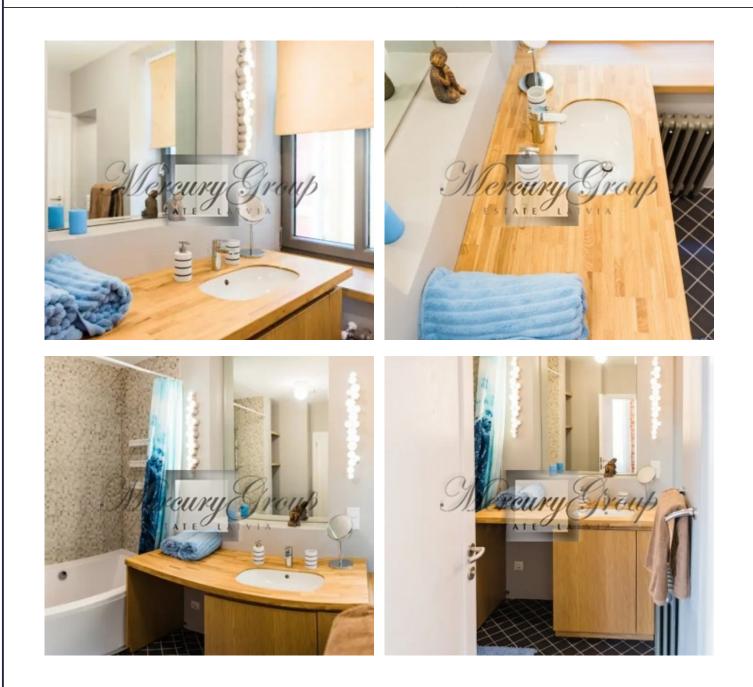

Nice pebbled and enlighted yard with benches.

In addition there is a storage room in the basement of the house included in the price of the apartment.

This apartment is located on the 2nd floor of the house, with an area of 45 m2 and has 1 bedroom, living room with a kitchen area and a bathroom.