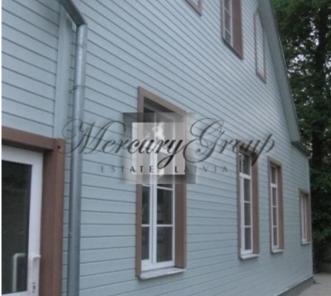

### **Description**

For sale is offered a two-storey office building in the center of Dubulti. It has three separate entrances. Completly reconstructed roof and facade area. There is a project of changing the status of an office building on a residential house. There is city water and sewerage supply, increased electric power capacity (32a).

2-storey office building. It is not an architectural monument.