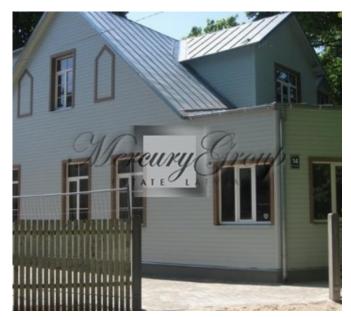

### **Description**

For sale is offered a two-storey office building in the center of Dubulti. It has three separate entrances. Completly reconstructed roof and facade area. There is a project of changing the status of an office building on a residential house. There is city water and sewerage supply, increased electric power capacity (32a).

2-storey office building. It is not an architectural monument.