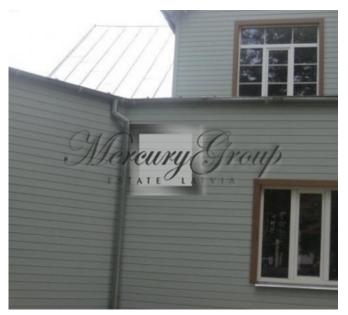

### **Description**

For sale is offered a two-storey office building in the center of Dubulti. It has three separate entrances. Completly reconstructed roof and facade area. There is a project of changing the status of an office building on a residential house. There is city water and sewerage supply, increased electric power capacity (32a).

2-storey office building. It is not an architectural monument.