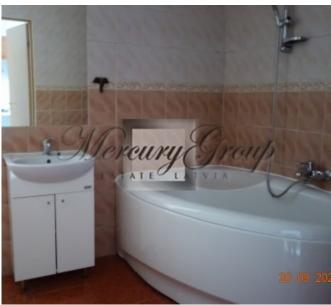

g room) with access to the main stairwell and one window into the courtyard. To the right of the front door also made a guest toilet and a small sink (not shown on the plan).
- 3- 9,3 m2 isolated room (bedroom) with a window to the yard.
- 4- 18,1 m2 isolated room (bedroom) with 2 windows to the courtyard.
- 5-7,5 m2-corridor
- 6- 2,3 m2- hall with an exit to the second staircase.
- 7-1,6 m<sup>2</sup> on the plan is toilet, currently it is without equipment and is used as a storeroom.
- 8- 1,4 m2- utility room with gas equipment for heating the apartment.
- 9-5,4 m2-bathroom, here is also installed a WC.





10- 8,5 m2-kitchen with a window into the yard.

#### Maria Naumenko

Assistant

GSM: +37125947107 , E-mail: mercury@mgroup.lv