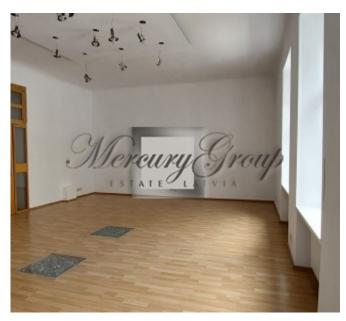

#### Description

For sale is offered a large 4-room apartment in the center of city. The apartment located in the high first floor. It is suitable for both residence and office, as well as yoga studio, video studio or other commercial activities.

Location of rooms on the plan:

- 1- 49.3 m2 isolated room (bedroom) with 3 front windows
- 2- 47.9 m2 walk-through room (living room) with access to the main stairwell and one window into the courtyard. To the right of the front door also made a guest toilet and a small sink (not shown on the plan).
- 3- 9,3 m2 isolated room (bedroom) with a window to the yard.
- 4- 18,1 m2 isolated room (bedroom) with 2 windows to the courtyard.
- 5-7,5 m2-corridor
- 6- 2,3 m2- hall with an exit to the second staircase.
- 7-1,6 m<sup>2</sup> on the plan is toilet, currently it is without equipment and is used as a storeroom.
- 8- 1,4 m2- utility room with gas equipment for heating the apartment.
- 9-5,4 m2-bathroom, here is also installed a WC.