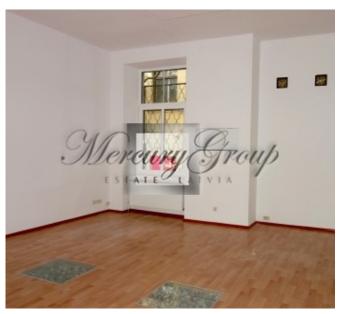

Windows of the large isolated room overlook the front of the house on the street Dzirnavu. Windows of the other rooms overlook a small, quiet courtyard.

You can park your car for free in a closed courtyard.

Location of rooms on the plan:

- 1- 49.3 m2 isolated room (bedroom) with 3 front windows
- 2- 47.9 m2 walk-through room (living room) with access to the main stairwell and one window into the courtyard. To the right of the front door also made a guest toilet and a small sink (not shown on the plan).
- 3- 9,3 m2 isolated room (bedroom) with a window to the yard.
- 4- 18,1 m2 isolated room (bedroom) with 2 windows to the courtyard.
- 5-7,5 m2-corridor
- 6- 2,3 m2- hall with an exit to the second staircase.
- 7-1,6 m<sup>2</sup> on the plan is toilet, currently it is without equipment and is used as a storeroom.
- 8- 1,4 m2- utility room with gas equipment for heating the apartment.
- 9-5,4 m2-bathroom, here is also installed a WC.