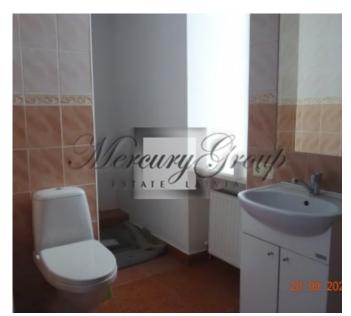

Location of rooms on the plan:

- 1- 49.3 m2 isolated room (bedroom) with 3 front windows
- 2- 47.9 m2 walk-through room (living room) with access to the main stairwell and one window into the courtyard. To the right of the front door also made a guest toilet and a small sink (not shown on the plan).
- 3- 9,3 m2 isolated room (bedroom) with a window to the yard.
- 4- 18,1 m2 isolated room (bedroom) with 2 windows to the courtyard.
- 5-7,5 m2-corridor
- 6- 2,3 m2- hall with an exit to the second staircase.
- 7-1,6 m<sup>2</sup> on the plan is toilet, currently it is without equipment and is used as a storeroom.
- 8- 1,4 m2- utility room with gas equipment for heating the apartment.
- 9-5,4 m2-bathroom, here is also installed a WC.