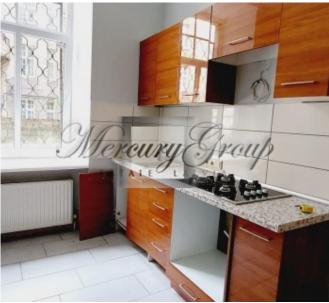

ough room (living room) with access to the main stairwell and one window into the courtyard. To the right of the front door also made a guest toilet and a small sink (not shown on the plan).
- 3- 9,3 m2 isolated room (bedroom) with a window to the yard.
- 4- 18,1 m2 isolated room (bedroom) with 2 windows to the courtyard.
- 5-7,5 m2-corridor
- 6- 2,3 m2- hall with an exit to the second staircase.
- 7-1,6 m<sup>2</sup> on the plan is toilet, currently it is without equipment and is used as a storeroom.
- 8- 1,4 m2- utility room with gas equipment for heating the apartment.
- 9-5,4 m2-bathroom, here is also installed a WC.





10- 8,5 m2-kitchen with a window into the yard.

#### Maria Naumenko

Assistant

GSM: +37125947107 , E-mail: mercury@mgroup.lv