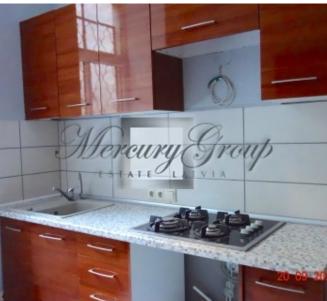

iving room) with access to the main stairwell and one window into the courtyard. To the right of the front door also made a guest toilet and a small sink (not shown on the plan).
- 3- 9,3 m2 isolated room (bedroom) with a window to the yard.
- 4- 18,1 m2 isolated room (bedroom) with 2 windows to the courtyard.
- 5-7,5 m2-corridor
- 6- 2,3 m2- hall with an exit to the second staircase.
- 7-1,6 m<sup>2</sup> on the plan is toilet, currently it is without equipment and is used as a storeroom.
- 8- 1,4 m2- utility room with gas equipment for heating the apartment.
- 9-5,4 m2-bathroom, here is also installed a WC.





10- 8,5 m2-kitchen with a window into the yard.

#### Maria Naumenko

Assistant

GSM: +37125947107 , E-mail: mercury@mgroup.lv