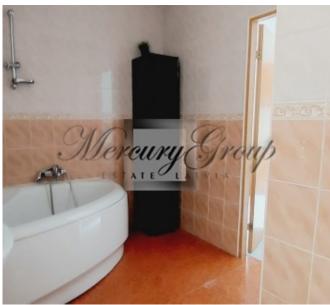

ing room) with access to the main stairwell and one window into the courtyard. To the right of the front door also made a guest toilet and a small sink (not shown on the plan).
- 3- 9,3 m2 isolated room (bedroom) with a window to the yard.
- 4- 18,1 m2 isolated room (bedroom) with 2 windows to the courtyard.
- 5-7,5 m2-corridor
- 6- 2,3 m2- hall with an exit to the second staircase.
- 7-1,6 m<sup>2</sup> on the plan is toilet, currently it is without equipment and is used as a storeroom.
- 8- 1,4 m2- utility room with gas equipment for heating the apartment.
- 9-5,4 m2-bathroom, here is also installed a WC.





10- 8,5 m2-kitchen with a window into the yard.

#### Maria Naumenko

Assistant

GSM: +37125947107 , E-mail: mercury@mgroup.lv