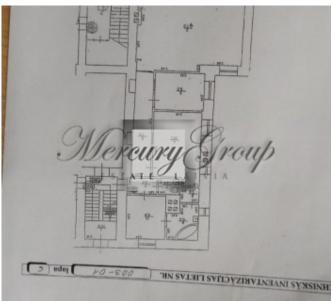

Location of rooms on the plan:

- 1- 49.3 m2 isolated room (bedroom) with 3 front windows
- 2- 47.9 m2 walk-through room (living room) with access to the main stairwell and one window into the courtyard. To the right of the front door also made a guest toilet and a small sink (not shown on the plan).
- 3- 9,3 m2 isolated room (bedroom) with a window to the yard.
- 4- 18,1 m2 isolated room (bedroom) with 2 windows to the courtyard.
- 5-7,5 m2-corridor
- 6- 2,3 m2- hall with an exit to the second staircase.
- 7-1,6 m<sup>2</sup> on the plan is toilet, currently it is without equipment and is used as a storeroom.
- 8- 1,4 m2- utility room with gas equipment for heating the apartment.
- 9-5,4 m2-bathroom, here is also installed a WC.

10- 8,5 m2-kitchen with a window into the yard.