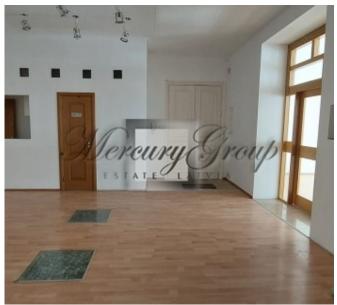

The apartment has two entrances, so it can be divided into living and office area or two separate apartments. The apartment is finished with cosmetic repairs. Additionally an oven and a stove hood will be installed in the kitchen. Upon agreement with the owner, the apartment can be partially furnished.

Location of rooms on the plan:

- 1- 49.3 m2 isolated room (bedroom) with 3 front windows
- 2- 47.9 m2 walk-through room (living room) with access to the main stairwell and one window into the courtyard. To the right of the front door also made a guest toilet and a small sink (not shown on the plan).
- 3- 9,3 m2 isolated room (bedroom) with a window to the yard.
- 4- 18,1 m2 isolated room (bedroom) with 2 windows to the courtyard.
- 5-7,5 m2-corridor
- 6- 2,3 m2- hall with an exit to the second staircase.
- 7-1,6 m<sup>2</sup> on the plan is toilet, currently it is without equipment and is used as a storeroom.
- 8- 1,4 m2- utility room with gas equipment for heating the apartment.
- 9-5,4 m2-bathroom, here is also installed a WC.