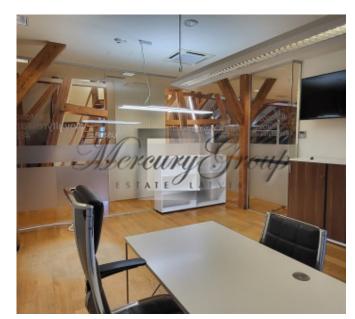

### **Description**

Representative office in the city center with ideal conditions for business!

Office area: 339 m<sup>2</sup>. The office is located on the 5rd floor, there is an elevator.

The office is equipped with all necessary furniture, ready for immediate occupancy and start of work. The premises meet high standards of environmental accessibility, with a façade elevator on the courtyard side. The building has: Air conditioning, ventilation and hinged windows for comfortable air exchange. Heating in the Rigas Siltums building. A luxurious facade entrance that gives the building and your office a representative look.

Excellent location in close proximity to Kronvald Park, restaurants and cafes of the Quiet Center. It is possible to rent parking spaces in the courtyard of the building. Convenient access to public transport for your comfort and convenience.