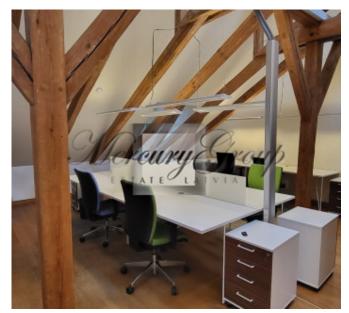

### **Description**

Representative office in the city center with ideal conditions for business!

Office area: 339 m<sup>2</sup>. The office is located on the 5rd floor, there is an elevator.

The office is equipped with all necessary furniture, ready for immediate occupancy and start of work. The premises meet high standards of environmental accessibility, with a façade elevator on the courtyard side. The building has: Air conditioning, ventilation and hinged windows for comfortable air exchange. Heating in the Rigas Siltums building. A luxurious facade entrance that gives the building and your office a representative look.

Excellent location in close proximity to Kronvald Park, restaurants and cafes of the Quiet Center. It is possible to rent parking spaces in the courtyard of the building. Convenient access to public transport for your comfort and convenience.