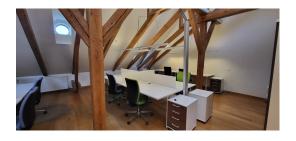

### **Description**

Representative office in the city center with ideal conditions for business!

Office area: 339 m<sup>2</sup>. The office is located on the 5rd floor, there is an elevator.

The office is equipped with all necessary furniture, ready for immediate occupancy and start of work. The premises meet high standards of environmental accessibility, with a façade elevator on the courtyard side. The building has: Air conditioning, ventilation and hinged windows for comfortable air exchange. Heating in the Rigas Siltums building. A luxurious facade entrance that gives the building and your office a representative look.

Excellent location in close proximity to Kronvald Park, restaurants and cafes of the Quiet Center. It is possible to rent parking spaces in the courtyard of the building. Convenient access to public transport for your comfort and convenience.