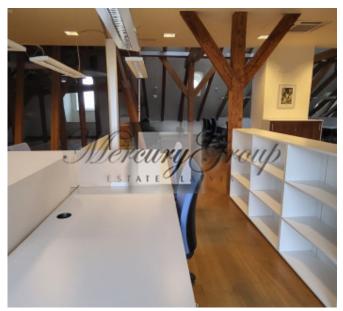

### **Description**

Representative office in the city center with ideal conditions for business!

Office area: 339 m<sup>2</sup>. The office is located on the 5rd floor, there is an elevator.

The office is equipped with all necessary furniture, ready for immediate occupancy and start of work. The premises meet high standards of environmental accessibility, with a façade elevator on the courtyard side. The building has: Air conditioning, ventilation and hinged windows for comfortable air exchange. Heating in the Rigas Siltums building. A luxurious facade entrance that gives the building and your office a representative look.

Excellent location in close proximity to Kronvald Park, restaurants and cafes of the Quiet Center. It is possible to rent parking spaces in the courtyard of the building. Convenient access to public transport for your comfort and convenience.