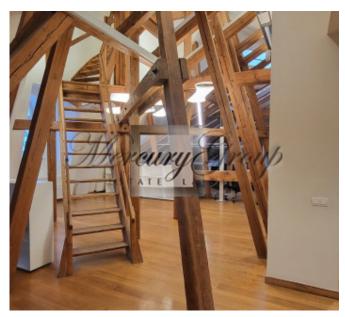

### **Description**

Representative office in the city center with ideal conditions for business!

Office area: 339 m<sup>2</sup>. The office is located on the 5rd floor, there is an elevator.

The office is equipped with all necessary furniture, ready for immediate occupancy and start of work. The premises meet high standards of environmental accessibility, with a façade elevator on the courtyard side. The building has: Air conditioning, ventilation and hinged windows for comfortable air exchange. Heating in the Rigas Siltums building. A luxurious facade entrance that gives the building and your office a representative look.