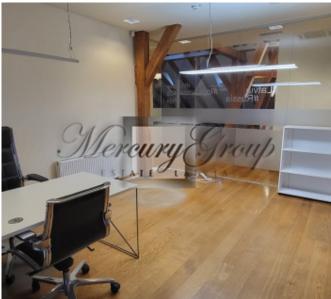

### **Description**

Representative office in the city center with ideal conditions for business!

Office area: 339 m<sup>2</sup>. The office is located on the 5rd floor, there is an elevator.

The office is equipped with all necessary furniture, ready for immediate occupancy and start of work. The premises meet high standards of environmental accessibility, with a façade elevator on the courtyard side. The building has: Air conditioning, ventilation and hinged windows for comfortable air exchange. Heating in the Rigas Siltums building. A luxurious facade entrance that gives the building and your office a representative look.