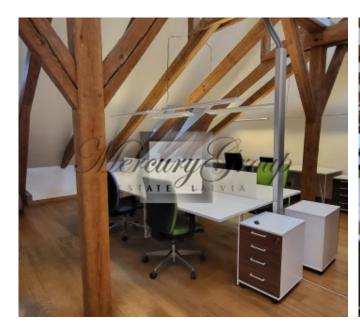

### **Description**

Representative office in the city center with ideal conditions for business!

Office area: 339 m<sup>2</sup>. The office is located on the 5rd floor, there is an elevator.

The office is equipped with all necessary furniture, ready for immediate occupancy and start of work. The premises meet high standards of environmental accessibility, with a façade elevator on the courtyard side. The building has: Air conditioning, ventilation and hinged windows for comfortable air exchange. Heating in the Rigas Siltums building. A luxurious facade entrance that gives the building and your office a representative look.