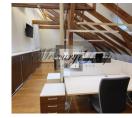

### **Description**

Representative office in the city center with ideal conditions for business!

Office area: 339 m<sup>2</sup>. The office is located on the 5rd floor, there is an elevator.

The office is equipped with all necessary furniture, ready for immediate occupancy and start of work. The premises meet high standards of environmental accessibility, with a façade elevator on the courtyard side. The building has: Air conditioning, ventilation and hinged windows for comfortable air exchange. Heating in the Rigas Siltums building. A luxurious facade entrance that gives the building and your office a representative look.

Excellent location in close proximity to Kronvald Park, restaurants and cafes of the Quiet Center. It is possible to rent parking spaces in the courtyard of the building. Convenient access to public transport for your comfort and convenience.