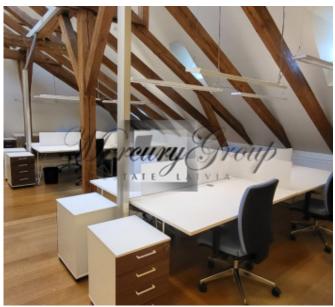

### **Description**

Representative office in the city center with ideal conditions for business!

Office area: 339 m<sup>2</sup>. The office is located on the 5rd floor, there is an elevator.

The office is equipped with all necessary furniture, ready for immediate occupancy and start of work. The premises meet high standards of environmental accessibility, with a façade elevator on the courtyard side. The building has: Air conditioning, ventilation and hinged windows for comfortable air exchange. Heating in the Rigas Siltums building. A luxurious facade entrance that gives the building and your office a representative look.