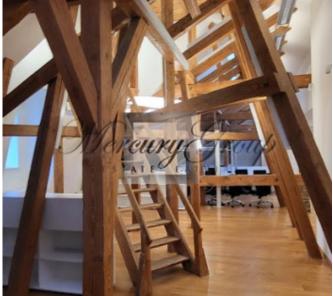

### **Description**

Representative office in the city center with ideal conditions for business!

Office area: 339 m<sup>2</sup>. The office is located on the 5rd floor, there is an elevator.

The office is equipped with all necessary furniture, ready for immediate occupancy and start of work. The premises meet high standards of environmental accessibility, with a façade elevator on the courtyard side. The building has: Air conditioning, ventilation and hinged windows for comfortable air exchange. Heating in the Rigas Siltums building. A luxurious facade entrance that gives the building and your office a representative look.