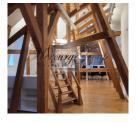

### **Description**

Representative office in the city center with ideal conditions for business!

Office area: 339 m<sup>2</sup>. The office is located on the 5rd floor, there is an elevator.

The office is equipped with all necessary furniture, ready for immediate occupancy and start of work. The premises meet high standards of environmental accessibility, with a façade elevator on the courtyard side. The building has: Air conditioning, ventilation and hinged windows for comfortable air exchange. Heating in the Rigas Siltums building. A luxurious facade entrance that gives the building and your office a representative look.