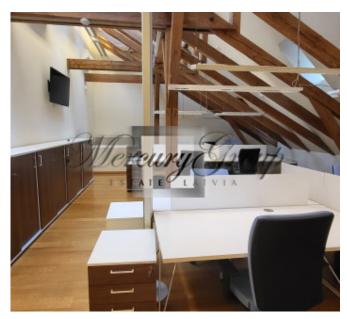

### **Description**

Representative office in the city center with ideal conditions for business!

Office area: 339 m<sup>2</sup>. The office is located on the 5rd floor, there is an elevator.

The office is equipped with all necessary furniture, ready for immediate occupancy and start of work. The premises meet high standards of environmental accessibility, with a façade elevator on the courtyard side. The building has: Air conditioning, ventilation and hinged windows for comfortable air exchange. Heating in the Rigas Siltums building. A luxurious facade entrance that gives the building and your office a representative look.