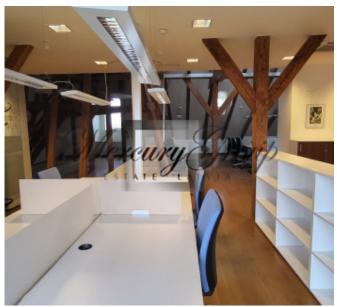

### **Description**

Representative office in the city center with ideal conditions for business!

Office area: 339 m<sup>2</sup>. The office is located on the 5rd floor, there is an elevator.

The office is equipped with all necessary furniture, ready for immediate occupancy and start of work. The premises meet high standards of environmental accessibility, with a façade elevator on the courtyard side. The building has: Air conditioning, ventilation and hinged windows for comfortable air exchange. Heating in the Rigas Siltums building. A luxurious facade entrance that gives the building and your office a representative look.

Excellent location in close proximity to Kronvald Park, restaurants and cafes of the Quiet Center. It is possible to rent parking spaces in the courtyard of the building. Convenient access to public transport for your comfort and convenience.