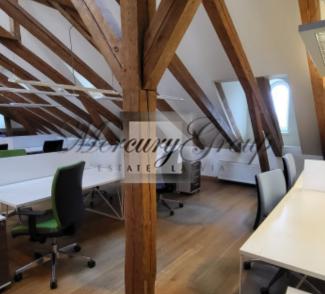

### **Description**

Representative office in the city center with ideal conditions for business!

Office area: 339 m<sup>2</sup>. The office is located on the 5rd floor, there is an elevator.

The office is equipped with all necessary furniture, ready for immediate occupancy and start of work. The premises meet high standards of environmental accessibility, with a façade elevator on the courtyard side. The building has: Air conditioning, ventilation and hinged windows for comfortable air exchange. Heating in the Rigas Siltums building. A luxurious facade entrance that gives the building and your office a representative look.

Excellent location in close proximity to Kronvald Park, restaurants and cafes of the Quiet Center. It is possible to rent parking spaces in the courtyard of the building. Convenient access to public transport for your comfort and convenience.