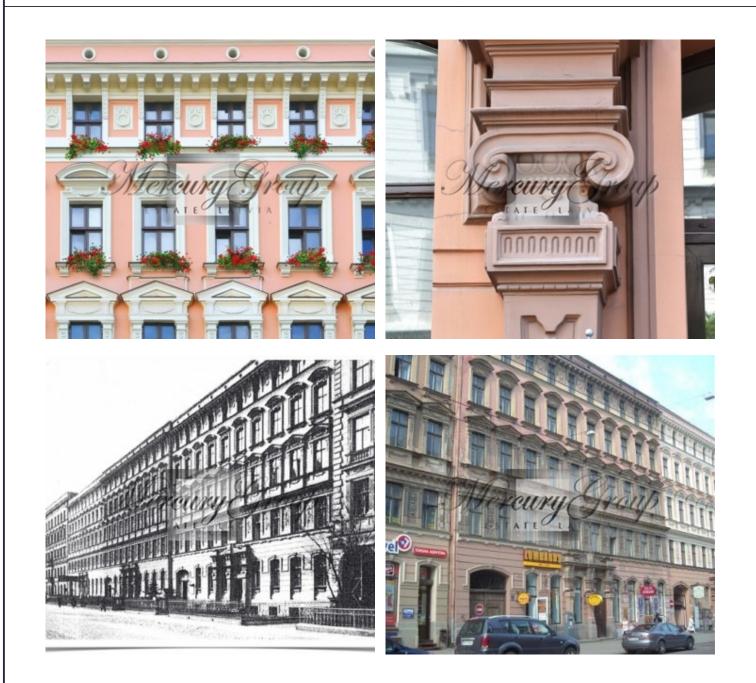

Household was build in 1880, based on first Latvian architect with academic grade- Fridrih Baumanis project. Historical facade of the building remains unchanged till nowadays. In 2006 building has gained status of Historical heritage of Riga.

The facade of the building is being renovated currently to be finished by this November. The property is offered as a cash-flow property with annual yield of 7.0%. A long-term lease for 8 years has been signed for the premises. The lease begins in December 2018. Above the lease charge, the tenant will pay for public utilities, property management, real estate tax, and insurance.