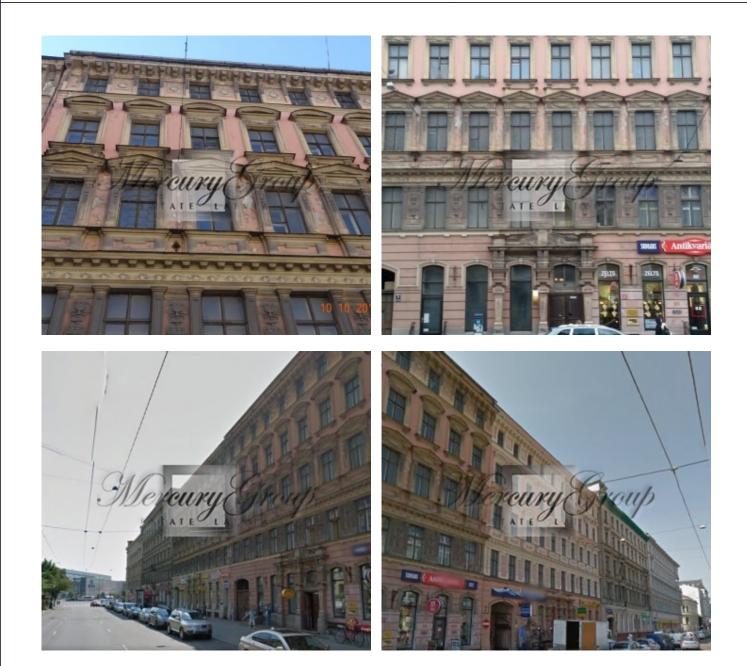

Household was build in 1880, based on first Latvian architect with academic grade- Fridrih Baumanis project. Historical facade of the building remains unchanged till nowadays. In 2006 building has gained status of Historical heritage of Riga.

The facade of the building is being renovated currently to be finished by this November. The property is offered as a cash-flow property with annual yield of 7.0%. A long-term lease for 8 years has been signed for the premises. The lease begins in December 2018. Above the lease charge, the tenant will pay for public utilities, property management, real estate tax, and insurance.