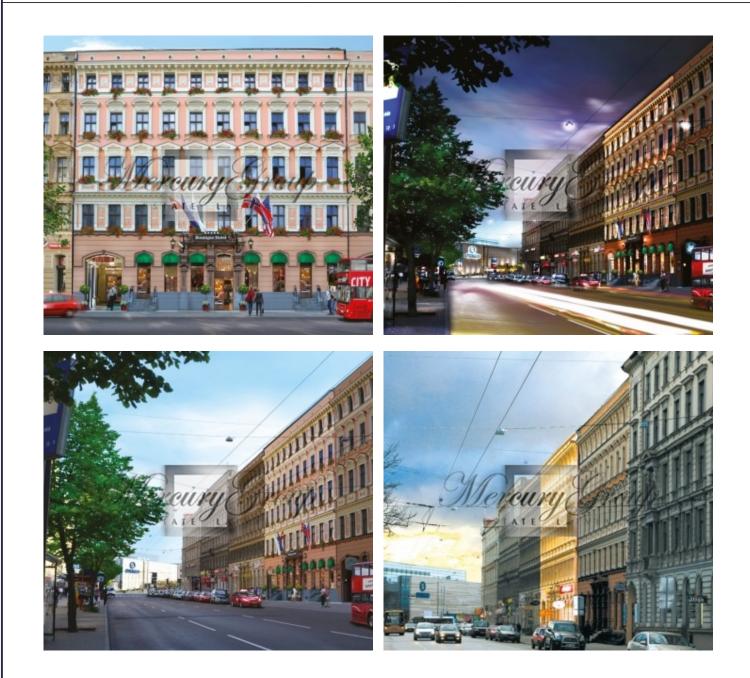

# Description

For sale is offered property with perfect location - just 200 m to Old Town, 150 m to Central station, 8 km to Riga Airport.

Central location and good transport connections allows to create modern high class hotel or hostel, but property might be also used as office or residential building.

Household was build in 1880, based on first Latvian architect with academic grade- Fridrih Baumanis project. Historical facade of the building remains unchanged till nowadays. In 2006 building has gained status of Historical heritage of Riga.