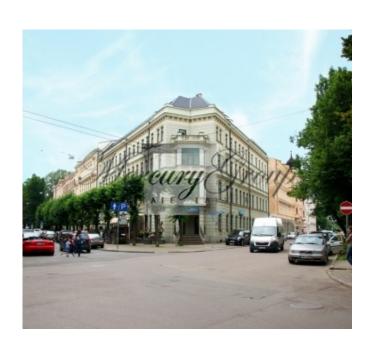

#### Description

Commercial premises located in premium class new residential development Tal Residence, on Elizabetes street, are offered for sale.

Commercial premises are located on the 2nd floor of 124.20 sg.m. with a balcony 9.40 sg.m.

New building in most prestigious location of Riga - Quiet center. All amenities, on-site security and concierge service on twenty-four hour basis, guest reception in the designer's entrance hall. The building is equipped with two artist built silent high-speed panoramic lifts and underground parking.

Developed infrastructure, spectacular views on the residential quarter historical buildings. Best location for your business.

• We work for You •