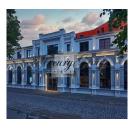

## **Description**

For sale is offered office centre in one of the most prestigious areas in Riga - Embassy area.

Office centre is located in historical exclusive building, that was reconstructed and put into operation in year 2020.

Building has brick façade decorated with pilasters, half-round arching floor-to-ceiling windows and decorative recesses.

Ceiling height is 5 and 6 metres, that creates special atmosphere.

It is the only example of loft housing in its pure form existing in the quiet centre of Riga.