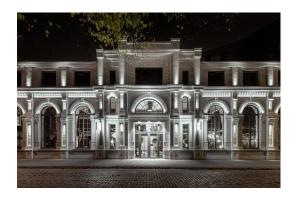

## **Description**

For sale is offered office centre in one of the most prestigious areas in Riga - Embassy area.

Office centre is located in historical exclusive building, that was reconstructed and put into operation in year 2020.

Building has brick façade decorated with pilasters, half-round arching floor-to-ceiling windows and decorative recesses.

Ceiling height is 5 and 6 metres, that creates special atmosphere.

It is the only example of loft housing in its pure form existing in the quiet centre of Riga.