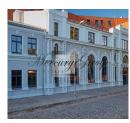

## **Description**

For sale is offered office centre in one of the most prestigious areas in Riga - Embassy area.

Office centre is located in historical exclusive building, that was reconstructed and put into operation in year 2020.

Building has brick façade decorated with pilasters, half-round arching floor-to-ceiling windows and decorative recesses.

Ceiling height is 5 and 6 metres, that creates special atmosphere.

It is the only example of loft housing in its pure form existing in the quiet centre of Riga.