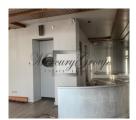

Planning: spacious sales hall 118 m2, several auxiliary rooms, kitchen area, 2 WC.

Commercial space is equipped with gas heating, they are rented without the furniture and kitchen equipment shown in the pictures, there is a roof-mounted ventilation system, water connection, high electric power. There is a special soundproofing of the rooms, which may also be suitable for the bar.