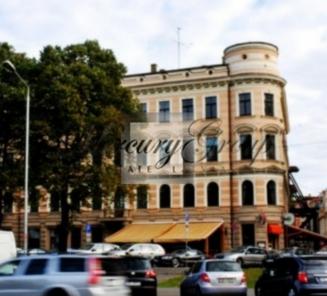

#### Description

Exclusive corner restaurant premises for sale in Old Riga on the 11th of November embankment 9 (near Riga Castle).

Facade building, commercial premises located at the junction of 11 November embankment and Miesnieku street, good visibility, 9 spacious showcases, 3 entrances (from the corner of the building, from 11 November embankment and from Miesnieku street + spare entrance from the inner courtyard).

The arrangement of a 200 m2 terrace next to the building on the 11th November embankment and on Miesnieku Street has been agreed.

Convenient access for clients - parking spaces directly adjacent to the building on the 11th of November embankment.