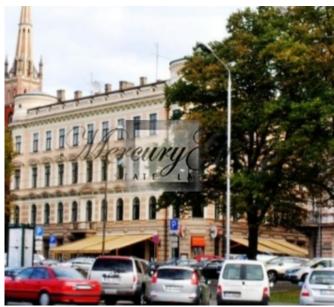

#### Description

Exclusive corner restaurant premises for sale in Old Riga on the 11th of November embankment 9 (near Riga Castle).

Facade building, commercial premises located at the junction of 11 November embankment and Miesnieku street, good visibility, 9 spacious showcases, 3 entrances (from the corner of the building, from 11 November embankment and from Miesnieku street + spare entrance from the inner courtyard).

The arrangement of a 200 m2 terrace next to the building on the 11th November embankment and on Miesnieku Street has been agreed.

Convenient access for clients - parking spaces directly adjacent to the building on the 11th of November embankment.