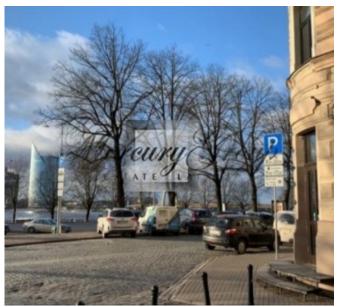

#### Description

Exclusive corner restaurant premises for sale in Old Riga on the 11th of November embankment 9 (near Riga Castle).

Facade building, commercial premises located at the junction of 11 November embankment and Miesnieku street, good visibility, 9 spacious showcases, 3 entrances (from the corner of the building, from 11 November embankment and from Miesnieku street + spare entrance from the inner courtyard).

The arrangement of a 200 m2 terrace next to the building on the 11th November embankment and on Miesnieku Street has been agreed.

Convenient access for clients - parking spaces directly adjacent to the building on the 11th of November embankment.