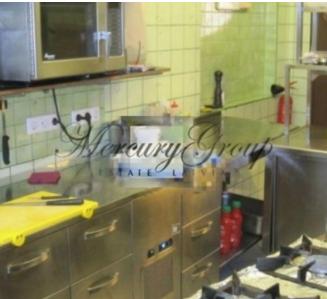

Planning: spacious sales hall 118 m2, several auxiliary rooms, kitchen area, 2 WC.

Commercial space is equipped with gas heating, they are rented without the furniture and kitchen equipment shown in the pictures, there is a roof-mounted ventilation system, water connection, high electric power. There is a special soundproofing of the rooms, which may also be suitable for the bar.