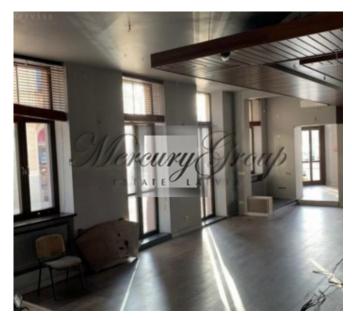

Planning: spacious sales hall 118 m2, several auxiliary rooms, kitchen area, 2 WC.

Commercial space is equipped with gas heating, they are rented without the furniture and kitchen equipment shown in the pictures, there is a roof-mounted ventilation system, water connection, high electric power. There is a special soundproofing of the rooms, which may also be suitable for the bar.