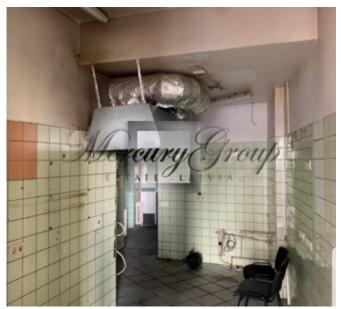

Planning: spacious sales hall 118 m2, several auxiliary rooms, kitchen area, 2 WC.

Commercial space is equipped with gas heating, they are rented without the furniture and kitchen equipment shown in the pictures, there is a roof-mounted ventilation system, water connection, high electric power. There is a special soundproofing of the rooms, which may also be suitable for the bar.