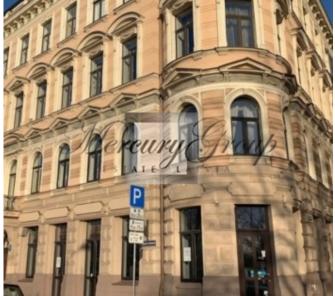

#### Description

Exclusive corner restaurant premises for sale in Old Riga on the 11th of November embankment 9 (near Riga Castle).

Facade building, commercial premises located at the junction of 11 November embankment and Miesnieku street, good visibility, 9 spacious showcases, 3 entrances (from the corner of the building, from 11 November embankment and from Miesnieku street + spare entrance from the inner courtyard).