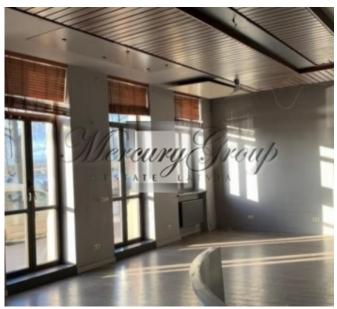

Planning: spacious sales hall 118 m2, several auxiliary rooms, kitchen area, 2 WC.

Commercial space is equipped with gas heating, they are rented without the furniture and kitchen equipment shown in the pictures, there is a roof-mounted ventilation system, water connection, high electric power. There is a special soundproofing of the rooms, which may also be suitable for the bar.