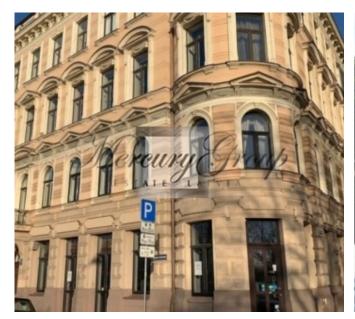

#### Description

Exclusive corner restaurant premises for sale in Old Riga on the 11th of November embankment 9 (near Riga Castle).

Facade building, commercial premises located at the junction of 11 November embankment and Miesnieku street, good visibility, 9 spacious showcases, 3 entrances (from the corner of the building, from 11 November embankment and from Miesnieku street + spare entrance from the inner courtyard).

The arrangement of a 200 m2 terrace next to the building on the 11th November embankment and on Miesnieku Street has been agreed.

Convenient access for clients - parking spaces directly adjacent to the building on the 11th of November embankment.