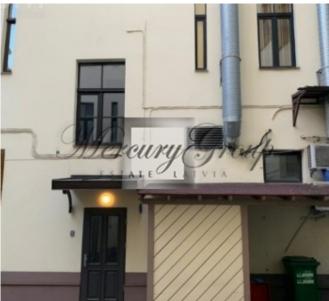

#### Description

Exclusive corner restaurant premises for sale in Old Riga on the 11th of November embankment 9 (near Riga Castle).

Facade building, commercial premises located at the junction of 11 November embankment and Miesnieku street, good visibility, 9 spacious showcases, 3 entrances (from the corner of the building, from 11 November embankment and from Miesnieku street + spare entrance from the inner courtyard).

The arrangement of a 200 m2 terrace next to the building on the 11th November embankment and on Miesnieku Street has been agreed.

Convenient access for clients - parking spaces directly adjacent to the building on the 11th of November embankment.