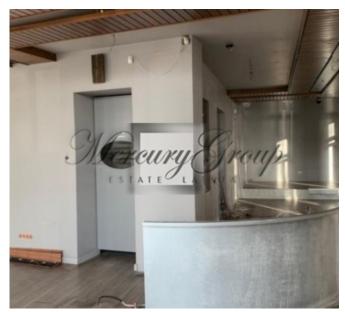

Planning: spacious sales hall 118 m2, several auxiliary rooms, kitchen area, 2 WC.

Commercial space is equipped with gas heating, they are rented without the furniture and kitchen equipment shown in the pictures, there is a roof-mounted ventilation system, water connection, high electric power. There is a special soundproofing of the rooms, which may also be suitable for the bar.