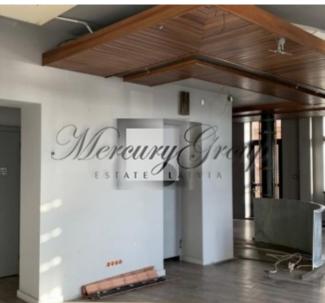

Planning: spacious sales hall 118 m2, several auxiliary rooms, kitchen area, 2 WC.

Commercial space is equipped with gas heating, they are rented without the furniture and kitchen equipment shown in the pictures, there is a roof-mounted ventilation system, water connection, high electric power. There is a special soundproofing of the rooms, which may also be suitable for the bar.