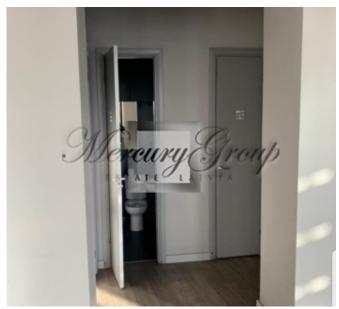

Planning: spacious sales hall 118 m2, several auxiliary rooms, kitchen area, 2 WC.

Commercial space is equipped with gas heating, they are rented without the furniture and kitchen equipment shown in the pictures, there is a roof-mounted ventilation system, water connection, high electric power. There is a special soundproofing of the rooms, which may also be suitable for the bar.