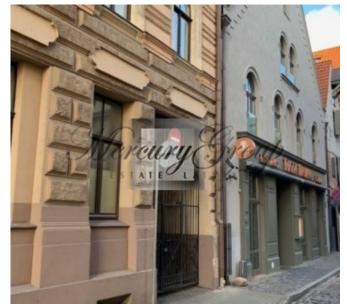

#### Description

Exclusive corner restaurant premises for sale in Old Riga on the 11th of November embankment 9 (near Riga Castle).

Facade building, commercial premises located at the junction of 11 November embankment and Miesnieku street, good visibility, 9 spacious showcases, 3 entrances (from the corner of the building, from 11 November embankment and from Miesnieku street + spare entrance from the inner courtyard).