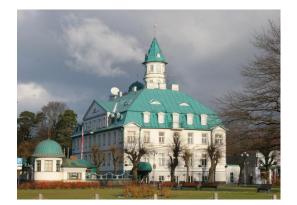

## Description

Real estate for sale - a hotel building, which is located on the most popular street in Jurmala - Jomas Street.

The property consists of a land plot of 5472 sq.m., on which the following buildings are located:

- the hotel itself 1838 sq. m.;
- administrative building 366.6 sq. m.;
- cafe/shop 54.4 sq. m.;
- administrative building 120.1 sq. m.;
- commercial building 225.7 sq. m.

The property is located in the heart of Jurmala, at the beginning of the main pedestrian and tourist street - Jomas. Excellent transport links, near the railway station, as well as convenient and spacious car parks. Large patency of tourists. Distance to the sea is about 500 meters.

The main building of the hotel was built between 1923 and 1925, architect Arthurs Medlingers. The hotel is a national cultural monument. It is possible to reconstruct the hotel and other buildings, as well as further development of the object - the construction of additional modern extensions.