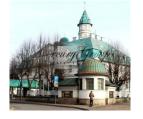

- the hotel itself 1838 sq. m.;
- administrative building 366.6 sq. m.;
- cafe/shop 54.4 sq. m.;
- administrative building 120.1 sq. m.;
- commercial building 225.7 sq. m.

The property is located in the heart of Jurmala, at the beginning of the main pedestrian and tourist street - Jomas. Excellent transport links, near the railway station, as well as convenient and spacious car parks. Large patency of tourists. Distance to the sea is about 500 meters.

The main building of the hotel was built between 1923 and 1925, architect Arthurs Medlingers. The hotel is a national cultural monument. It is possible to reconstruct the hotel and other buildings, as well as further development of the object - the construction of additional modern extensions.