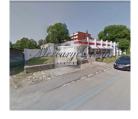

## Description

An unfinished building in Jurmala, Sloka district for sale. A quiet area of Jurmala, near to the Lielupe river. The center of Jurmala is at a distance of about 15 km. The international airport is located in  $\sim$  30 km.

Five-story panel building with brickwork (area of about 3000 m2) on its own land plot of about 2500 m2. The object is ideally suited as a social house, hostel, hotel or apartment building.

Alina Merca Rental and Sales Associate GSM: + 37129642499, E-mail: alina@mgroup.lv