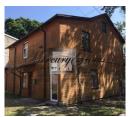

### **Description**

The house has perfect location on Cesu street, close to the new office center.

The 2-storey house has 2 entrances from the yard. On the 1st floor there is an office-warehouse, on the 2nd floor there are offices and apartments. Under the house there is a 30 m2 big cellar with rock walls.

The area of the land is 503 m<sup>2</sup>. From the side of the yard there is a garage and a smaller shed that can be used as a garage for motorcycle or as a storage room.

It is possible to connect gas heating to the house. The building does not have any historical value and it can be completely rebuilt and restructured. It is possible to build an apartment building/hotel or office building with up to 7 floors.