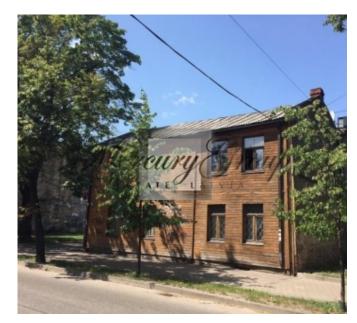

### **Description**

The house has perfect location on Cesu street, close to the new office center.

The 2-storey house has 2 entrances from the yard. On the 1st floor there is an office-warehouse, on the 2nd floor there are offices and apartments. Under the house there is a 30 m2 big cellar with rock walls.

The area of the land is 503 m<sup>2</sup>. From the side of the yard there is a garage and a smaller shed that can be used as a garage for motorcycle or as a storage room.

It is possible to connect gas heating to the house. The building does not have any historical value and it can be completely rebuilt and restructured. It is possible to build an apartment building/hotel or office building with up to 7 floors.