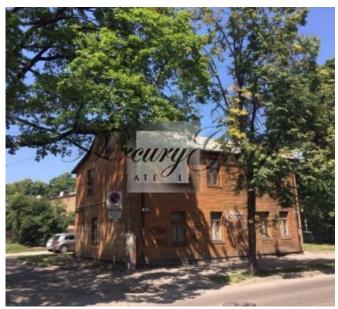

### **Description**

The house has perfect location on Cesu street, close to the new office center.

The 2-storey house has 2 entrances from the yard. On the 1st floor there is an office-warehouse, on the 2nd floor there are offices and apartments. Under the house there is a 30 m2 big cellar with rock walls.

The area of the land is 503 m<sup>2</sup>. From the side of the yard there is a garage and a smaller shed that can be used as a garage for motorcycle or as a storage room.

It is possible to connect gas heating to the house. The building does not have any historical value and it can be completely rebuilt and restructured. It is possible to build an apartment building/hotel or office building with up to 7 floors.