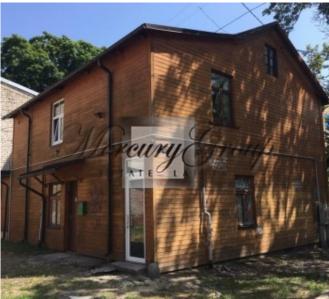

### ID: 1334 WWW.ESTATELATVIA.COM TEL./VIBER/WHATSAPP: + 37129642499

ID code: **1334** 

Location: Riga / Centre / Cesu

Type: **House ownerships, Investment** 

projects, Land

House type: Historical building

Rooms: **5** Floor: **2/2** 

Size: **210.00 m²** Land area: **507.00 m²** 

Price: To buy: 189 000 EUR

### **Description**

The house has perfect location on Cesu street, close to the new office center.

The 2-storey house has 2 entrances from the yard. On the 1st floor there is an office-warehouse, on the 2nd floor there are offices and apartments. Under the house there is a 30 m2 big cellar with rock walls.