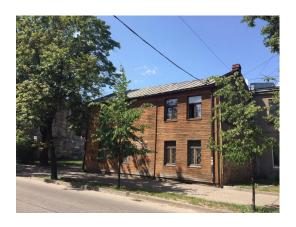

### **Description**

The house has perfect location on Cesu street, close to the new office center.

The 2-storey house has 2 entrances from the yard. On the 1st floor there is an office-warehouse, on the 2nd floor there are offices and apartments. Under the house there is a 30 m2 big cellar with rock walls.

The area of the land is 503 m<sup>2</sup>. From the side of the yard there is a garage and a smaller shed that can be used as a garage for motorcycle or as a storage room.

It is possible to connect gas heating to the house. The building does not have any historical value and it can be completely rebuilt and restructured. It is possible to build an apartment building/hotel or office building with up to 7 floors.