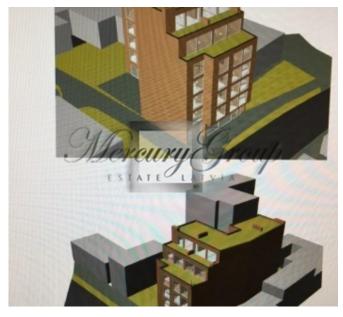

The area of the land is 503 m<sup>2</sup>. From the side of the yard there is a garage and a smaller shed that can be used as a garage for motorcycle or as a storage room.

It is possible to connect gas heating to the house. The building does not have any historical value and it can be completely rebuilt and restructured. It is possible to build an apartment building/hotel or office building with up to 7 floors.