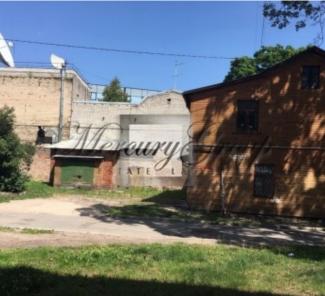

### **Description**

The house has perfect location on Cesu street, close to the new office center.

The 2-storey house has 2 entrances from the yard. On the 1st floor there is an office-warehouse, on the 2nd floor there are offices and apartments. Under the house there is a 30 m2 big cellar with rock walls.

The area of the land is 503 m<sup>2</sup>. From the side of the yard there is a garage and a smaller shed that can be used as a garage for motorcycle or as a storage room.

It is possible to connect gas heating to the house. The building does not have any historical value and it can be completely rebuilt and restructured. It is possible to build an apartment building/hotel or office building with up to 7 floors.