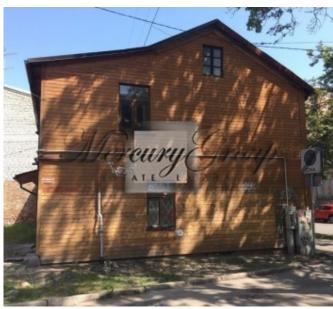

### **Description**

The house has perfect location on Cesu street, close to the new office center.

The 2-storey house has 2 entrances from the yard. On the 1st floor there is an office-warehouse, on the 2nd floor there are offices and apartments. Under the house there is a 30 m2 big cellar with rock walls.

The area of the land is 503 m<sup>2</sup>. From the side of the yard there is a garage and a smaller shed that can be used as a garage for motorcycle or as a storage room.

It is possible to connect gas heating to the house. The building does not have any historical value and it can be completely rebuilt and restructured. It is possible to build an apartment building/hotel or office building with up to 7 floors.