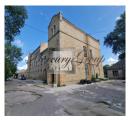

#### Description

For sale is offered property, that after renovation might be used as modern student dormitory or sold investment project.

Building is located next to three famous universities :

https://bsa.edu.lv/index.php/en/

https://www.szf.lu.lv/

https://www.isma.lv/en/contact-us/

Based on developed project it is possible to create 32 apartments with the size of 15- 35 m2, that are ideal for students.

All of the apartments have high ceilings (3.6 m) with the possibility to create lounge zone on the second level. Historical building has its own spirit and atmosphere, that allows to create outstanding project.

Total size of the building after renovation - 951.84 m2, living space of apartments 843 m2.

Living are of the 1st floor is 282.54 , common area 46.94, total 329,48 m2

2nd floor living area 274.11 m2, common area 33.48, total 307.59 m2