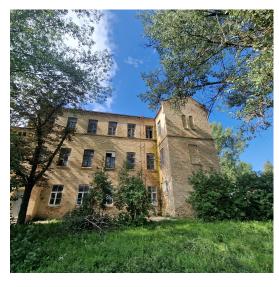

#### Description

For sale is offered property, that after renovation might be used as modern student dormitory or sold investment project.

Building is located next to three famous universities :

https://bsa.edu.lv/index.php/en/

https://www.szf.lu.lv/

https://www.isma.lv/en/contact-us/

Based on developed project it is possible to create 32 apartments with the size of 15- 35 m2, that are ideal for students.

All of the apartments have high ceilings (3.6 m) with the possibility to create lounge zone on the second level. Historical building has its own spirit and atmosphere, that allows to create outstanding project.

Total size of the building after renovation - 951.84 m2, living space of apartments 843 m2.

Living are of the 1st floor is 282.54 , common area 46.94, total 329,48 m2

2nd floor living area 274.11 m2, common area 33.48, total 307.59 m2