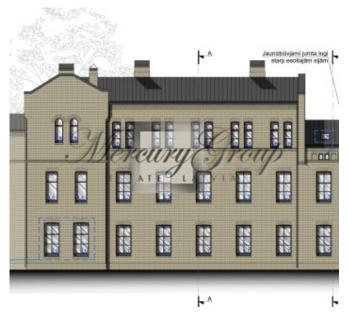

https://www.szf.lu.lv/

https://www.isma.lv/en/contact-us/

Based on developed project it is possible to create 32 apartments with the size of 15- 35 m2, that are ideal for students.

All of the apartments have high ceilings (3.6 m) with the possibility to create lounge zone on the second level. Historical building has its own spirit and atmosphere, that allows to create outstanding project.

3d floor living area - 285. 73 m2, common areas 29.04, total 314.77 m2

It is possible to build one more building ( 1 200 m2) on the land, after first stage of the project ( renovation of the existing building) will be implemented.