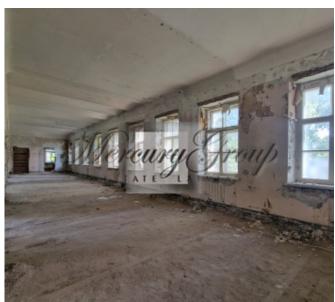

#### Description

For sale is offered property, that after renovation might be used as modern student dormitory or sold investment project.

Building is located next to three famous universities :

https://bsa.edu.lv/index.php/en/

https://www.szf.lu.lv/

https://www.isma.lv/en/contact-us/

Based on developed project it is possible to create 32 apartments with the size of 15- 35 m2, that are ideal for students.

All of the apartments have high ceilings (3.6 m) with the possibility to create lounge zone on the second level. Historical building has its own spirit and atmosphere, that allows to create outstanding project.