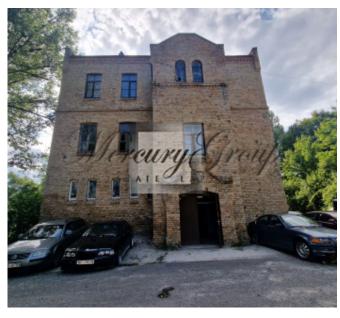

ID code: **21625** 

Location: Riga / Krasta d-ct / Aiviekstes
Type: House ownerships, Investment

projects

House type: Historical building

Rooms: **32** Floor: **3/3** 

Size: **951.84 m²**Land area: **1859.00 m²** 

#### Description

For sale is offered property, that after renovation might be used as modern student dormitory or sold investment project.

Building is located next to three famous universities :

https://bsa.edu.lv/index.php/en/