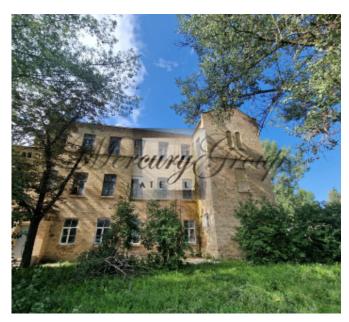

#### Description

For sale is offered property, that after renovation might be used as modern student dormitory or sold investment project.

Building is located next to three famous universities :

https://bsa.edu.lv/index.php/en/

https://www.szf.lu.lv/

https://www.isma.lv/en/contact-us/

Based on developed project it is possible to create 32 apartments with the size of 15- 35 m2, that are ideal for students.

All of the apartments have high ceilings (3.6 m) with the possibility to create lounge zone on the second level. Historical building has its own spirit and atmosphere, that allows to create outstanding project.

Total size of the building after renovation - 951.84 m2, living space of apartments 843 m2.

Living are of the 1st floor is 282.54 , common area 46.94, total 329,48 m2

2nd floor living area 274.11 m2, common area 33.48, total 307.59 m2