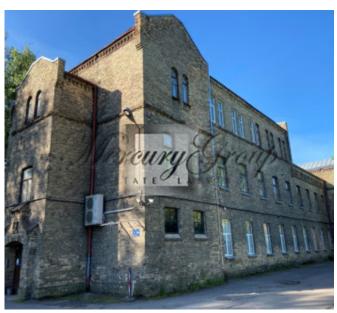

ID code: **21625** 

Location: Riga / Krasta d-ct / Aiviekstes
Type: House ownerships, Investment

projects

House type: Historical building

Rooms: **32** Floor: **3/3** 

Size: **951.84 m²**Land area: **1859.00 m²** 

#### Description

For sale is offered property, that after renovation might be used as modern student dormitory or sold investment project.

Building is located next to three famous universities :

https://bsa.edu.lv/index.php/en/