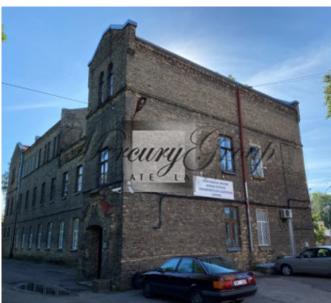

ID code: **21625** 

Location: Riga / Krasta d-ct / Aiviekstes
Type: House ownerships, Investment

projects

House type: Historical building

Rooms: **32** Floor: **3/3** 

Size: **951.84 m²**Land area: **1859.00 m²** 

#### Description

For sale is offered property, that after renovation might be used as modern student dormitory or sold investment project.

Building is located next to three famous universities :

https://bsa.edu.lv/index.php/en/

https://www.szf.lu.lv/

https://www.isma.lv/en/contact-us/

Based on developed project it is possible to create 32 apartments with the size of 15- 35 m2, that are ideal for students.

All of the apartments have high ceilings (3.6 m) with the possibility to create lounge zone on the second level. Historical building has its own spirit and atmosphere, that allows to create outstanding project.