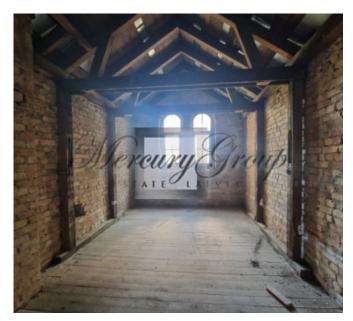

https://www.szf.lu.lv/

https://www.isma.lv/en/contact-us/

Based on developed project it is possible to create 32 apartments with the size of 15- 35 m2, that are ideal for students.

All of the apartments have high ceilings (3.6 m) with the possibility to create lounge zone on the second level. Historical building has its own spirit and atmosphere, that allows to create outstanding project.