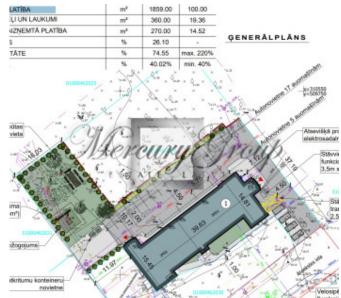

ID code: **21625** 

Location: Riga / Krasta d-ct / Aiviekstes
Type: House ownerships, Investment

projects

House type: Historical building

Rooms: **32** Floor: **3/3** 

Size: **951.84 m²**Land area: **1859.00 m²** 

Total size of the building after renovation - 951.84 m2, living space of apartments 843 m2.

Living are of the 1st floor is 282.54 , common area 46.94, total 329,48 m2

2nd floor living area 274.11 m2, common area 33.48, total 307.59 m2

3d floor living area - 285. 73 m2, common areas 29.04, total 314.77 m2

It is possible to build one more building ( 1 200 m2) on the land, after first stage of the project ( renovation of the existing building) will be implemented.