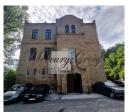

#### Description

For sale is offered property, that after renovation might be used as modern student dormitory or sold investment project.

Building is located next to three famous universities :

https://bsa.edu.lv/index.php/en/

https://www.szf.lu.lv/

https://www.isma.lv/en/contact-us/

Based on developed project it is possible to create 32 apartments with the size of 15- 35 m2, that are ideal for students.

All of the apartments have high ceilings (3.6 m) with the possibility to create lounge zone on the second level. Historical building has its own spirit and atmosphere, that allows to create outstanding project.

Total size of the building after renovation - 951.84 m2, living space of apartments 843 m2.

Living are of the 1st floor is 282.54 , common area 46.94, total 329,48 m2

2nd floor living area 274.11 m2, common area 33.48, total 307.59 m2