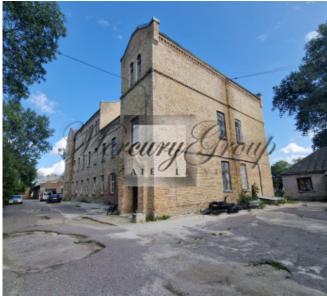

ID code: **21625** 

Location: Riga / Krasta d-ct / Aiviekstes
Type: House ownerships, Investment

projects

House type: Historical building

Rooms: **32** Floor: **3/3** 

Size: **951.84 m²**Land area: **1859.00 m²** 

#### Description

For sale is offered property, that after renovation might be used as modern student dormitory or sold investment project.

Building is located next to three famous universities :

https://bsa.edu.lv/index.php/en/