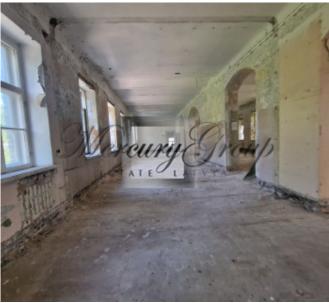

#### Description

For sale is offered property, that after renovation might be used as modern student dormitory or sold investment project.

Building is located next to three famous universities :

https://bsa.edu.lv/index.php/en/

https://www.szf.lu.lv/

https://www.isma.lv/en/contact-us/

Based on developed project it is possible to create 32 apartments with the size of 15- 35 m2, that are ideal for students.

All of the apartments have high ceilings (3.6 m) with the possibility to create lounge zone on the second level. Historical building has its own spirit and atmosphere, that allows to create outstanding project.