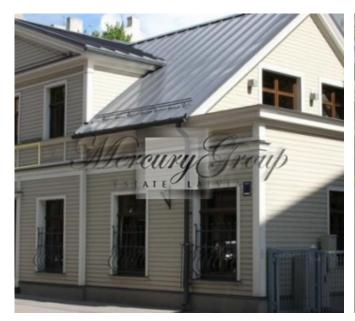

#### **Description**

The object, 2-storey building, is perfectly located in the very center of Riga, on Stabu street between Avotu and A.Chaka streets. Great infrastucture nearby, just 15 min walk to the Old town.

There are 2 entrances to the building and parking place for 4 cars. Total size of the building - 309 m2. There are 16-18 working places, conference hall, 2 bathrooms. On the 2nd floor there is a spacious terrace -15 m2. The building has all city communications, as well as air conditioner, alarm system, video surveyance.