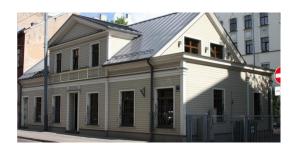

#### **Description**

The object, 2-storey building, is perfectly located in the very center of Riga, on Stabu street between Avotu and A.Chaka streets. Great infrastucture nearby, just 15 min walk to the Old town.

There are 2 entrances to the building and parking place for 4 cars. Total size of the building - 309 m2. There are 16-18 working places, conference hall, 2 bathrooms. On the 2nd floor there is a spacious terrace -15 m2. The building has all city communications, as well as air conditioner, alarm system, video surveyance.