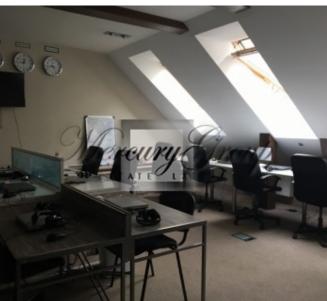

There are 2 entrances to the building and parking place for 4 cars. Total size of the building - 309 m2. There are 16-18 working places, conference hall, 2 bathrooms. On the 2nd floor there is a spacious terrace -15 m2. The building has all city communications, as well as air conditioner, alarm system, video surveyance.