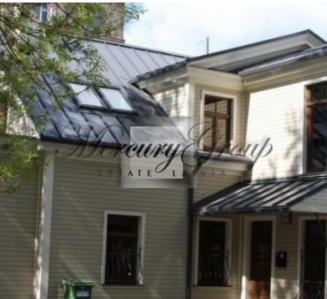

#### **Description**

The object, 2-storey building, is perfectly located in the very center of Riga, on Stabu street between Avotu and A.Chaka streets. Great infrastucture nearby, just 15 min walk to the Old town.

There are 2 entrances to the building and parking place for 4 cars. Total size of the building - 309 m2. There are 16-18 working places, conference hall, 2 bathrooms. On the 2nd floor there is a spacious terrace -15 m2. The building has all city communications, as well as air conditioner, alarm system, video surveyance.