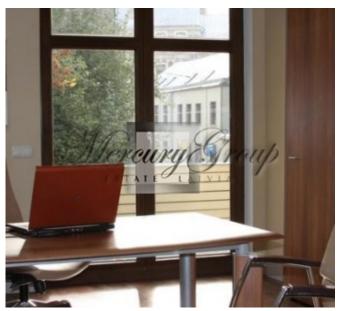

There are 2 entrances to the building and parking place for 4 cars. Total size of the building - 309 m2. There are 16-18 working places, conference hall, 2 bathrooms. On the 2nd floor there is a spacious terrace -15 m2. The building has all city communications, as well as air conditioner, alarm system, video surveyance.