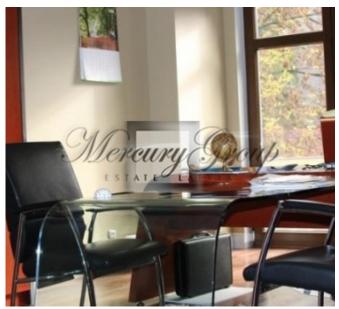

There are 2 entrances to the building and parking place for 4 cars. Total size of the building - 309 m2. There are 16-18 working places, conference hall, 2 bathrooms. On the 2nd floor there is a spacious terrace -15 m2. The building has all city communications, as well as air conditioner, alarm system, video surveyance.