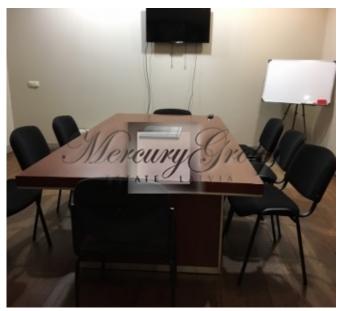

There are 2 entrances to the building and parking place for 4 cars. Total size of the building - 309 m2. There are 16-18 working places, conference hall, 2 bathrooms. On the 2nd floor there is a spacious terrace -15 m2. The building has all city communications, as well as air conditioner, alarm system, video surveyance.