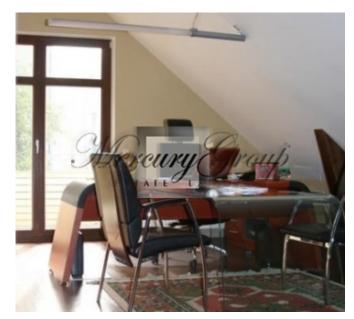

There are 2 entrances to the building and parking place for 4 cars. Total size of the building - 309 m2. There are 16-18 working places, conference hall, 2 bathrooms. On the 2nd floor there is a spacious terrace -15 m2. The building has all city communications, as well as air conditioner, alarm system, video surveyance.