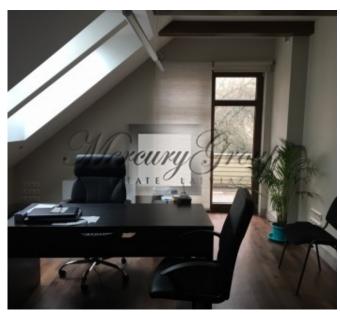

There are 2 entrances to the building and parking place for 4 cars. Total size of the building - 309 m2. There are 16-18 working places, conference hall, 2 bathrooms. On the 2nd floor there is a spacious terrace -15 m2. The building has all city communications, as well as air conditioner, alarm system, video surveyance.