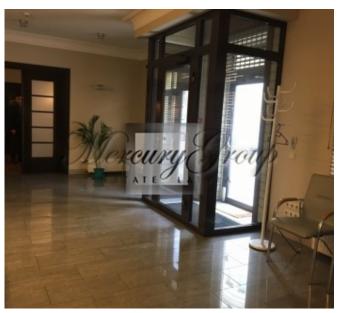

There are 2 entrances to the building and parking place for 4 cars. Total size of the building - 309 m2. There are 16-18 working places, conference hall, 2 bathrooms. On the 2nd floor there is a spacious terrace -15 m2. The building has all city communications, as well as air conditioner, alarm system, video surveyance.