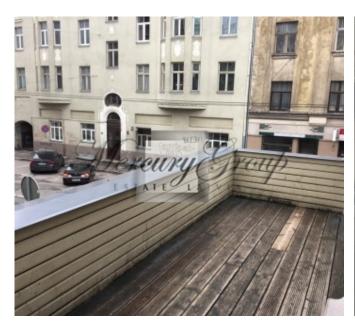

There are 2 entrances to the building and parking place for 4 cars. Total size of the building - 309 m2. There are 16-18 working places, conference hall, 2 bathrooms. On the 2nd floor there is a spacious terrace -15 m2. The building has all city communications, as well as air conditioner, alarm system, video surveyance.