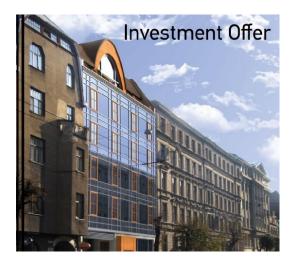

## Description

The land site of 1228 m2 total area is located in the historical centre of Riga City in Ģertrūdes Street. A beautiful landscape of the towers of the Old Town can be viewed from a potentially new building as there are no multi-storied buildings erected opposite the land site. Good location, only 15 minute walk till central station and old town, few steps to the nearest shops, banks, schools etc. Well developed transport infrastructure. On the land there is a house for renovation or deconstruction, 800 m2, for 10 apartments, built in the end of the 19th century.

The land site is secured with a developed and agreed technical design for licensed construction work of a multi-storey residential house.

Valid construction permit until July 2019 with possibility to extend it for three more years. Ready to start construction works.

Total area of the building after reconstruction, including the building being reconstructed - 1800 m2, located in 6 storevs.

Number of parking lots - 20. Number of apartments - 29.

Saleable area of apartments, excluding balonies and terraces - 1530 m2.