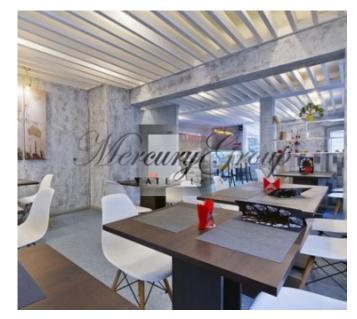

Restaurant 240m2 is fully equipped. There are a number of stable clients, with a stable income of 9000 to 15000 EUR per month. The kitchen is equipped with all the aplience and documents. 6 Interactive Rooms with Game Console Play Station 4, 21 Game-pad, 6 TVs LG LED and licensed assortment of Blu-ray Games. Banquet hall up to 35 pers. + Terrace. 2 separate rooms for staff and office, as well as separate toilet.