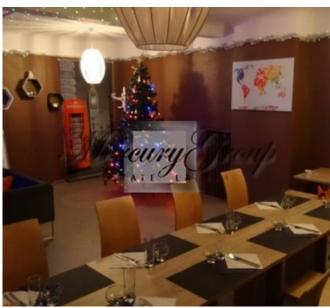

Restaurant 240m2 is fully equipped. There are a number of stable clients, with a stable income of 9000 to 15000 EUR per month. The kitchen is equipped with all the aplience and documents. 6 Interactive Rooms with Game Console Play Station 4, 21 Game-pad, 6 TVs LG LED and licensed assortment of Blu-ray Games. Banquet hall up to 35 pers. + Terrace. 2 separate rooms for staff and office, as well as separate toilet.