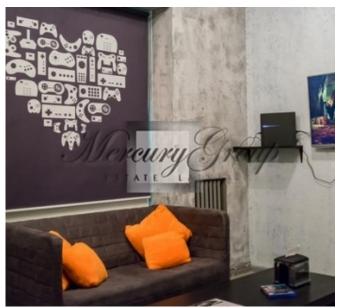

Restaurant 240m2 is fully equipped. There are a number of stable clients, with a stable income of 9000 to 15000 EUR per month. The kitchen is equipped with all the aplience and documents. 6 Interactive Rooms with Game Console Play Station 4, 21 Game-pad, 6 TVs LG LED and licensed assortment of Blu-ray Games. Banquet hall up to 35 pers. + Terrace. 2 separate rooms for staff and office, as well as separate toilet.