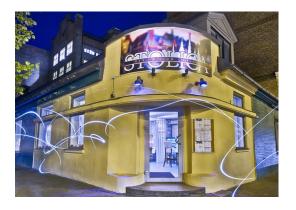

#### **Description**

For sale are offered an autonomous 2-storey wooden building with business in the center of Riga at the crossroads of Stabu / Baznīcas street.

The first Before\_Party Interactive Bar in Europe. This concept is popular among young people, adolescents and parents with children. With great porosity.

Restaurant 240m2 is fully equipped. There are a number of stable clients, with a stable income of 9000 to 15000 EUR per month. The kitchen is equipped with all the aplience and documents. 6 Interactive Rooms with Game Console Play Station 4, 21 Game-pad, 6 TVs LG LED and licensed assortment of Blu-ray Games. Banquet hall up to 35 pers. + Terrace. 2 separate rooms for staff and office, as well as separate toilet.