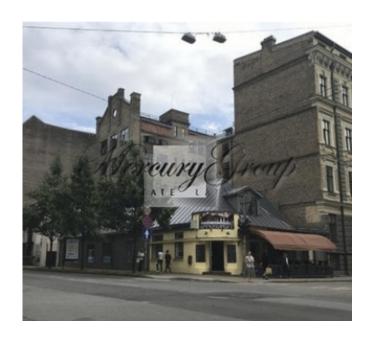

#### **Description**

For sale are offered an autonomous 2-storey wooden building with business in the center of Riga at the crossroads of Stabu / Baznīcas street.

The first Before\_Party Interactive Bar in Europe. This concept is popular among young people, adolescents and parents with children. With great porosity.