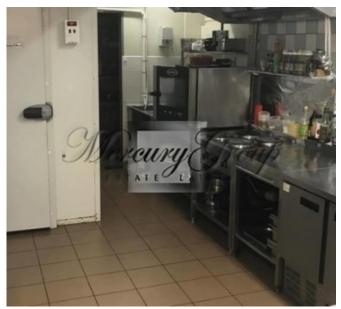

Restaurant 240m2 is fully equipped. There are a number of stable clients, with a stable income of 9000 to 15000 EUR per month. The kitchen is equipped with all the aplience and documents. 6 Interactive Rooms with Game Console Play Station 4, 21 Game-pad, 6 TVs LG LED and licensed assortment of Blu-ray Games. Banquet hall up to 35 pers. + Terrace. 2 separate rooms for staff and office, as well as separate toilet.