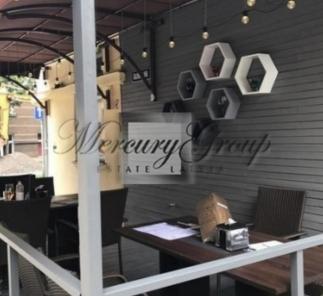

#### **Description**

For sale are offered an autonomous 2-storey wooden building with business in the center of Riga at the crossroads of Stabu / Baznīcas street.

The first Before\_Party Interactive Bar in Europe. This concept is popular among young people, adolescents and parents with children. With great porosity.

Restaurant 240m2 is fully equipped. There are a number of stable clients, with a stable income of 9000 to 15000 EUR per month. The kitchen is equipped with all the aplience and documents. 6 Interactive Rooms with Game Console Play Station 4, 21 Game-pad, 6 TVs LG LED and licensed assortment of Blu-ray Games. Banquet hall up to 35 pers. + Terrace. 2 separate rooms for staff and office, as well as separate toilet.