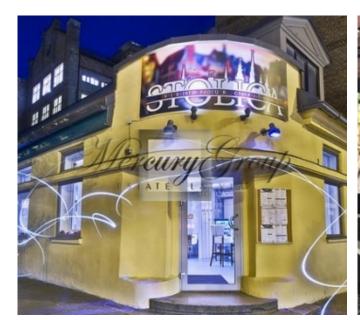

#### **Description**

For sale are offered an autonomous 2-storey wooden building with business in the center of Riga at the crossroads of Stabu / Baznīcas street.

The first Before\_Party Interactive Bar in Europe. This concept is popular among young people, adolescents and parents with children. With great porosity.

Restaurant 240m2 is fully equipped. There are a number of stable clients, with a stable income of 9000 to 15000 EUR per month. The kitchen is equipped with all the aplience and documents. 6 Interactive Rooms with Game Console Play Station 4, 21 Game-pad, 6 TVs LG LED and licensed assortment of Blu-ray Games. Banquet hall up to 35 pers. + Terrace. 2 separate rooms for staff and office, as well as separate toilet.