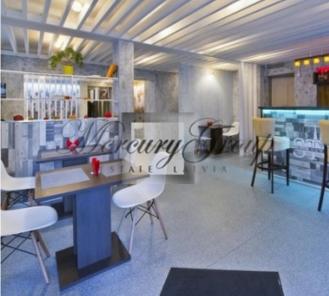

Restaurant 240m2 is fully equipped. There are a number of stable clients, with a stable income of 9000 to 15000 EUR per month. The kitchen is equipped with all the aplience and documents. 6 Interactive Rooms with Game Console Play Station 4, 21 Game-pad, 6 TVs LG LED and licensed assortment of Blu-ray Games. Banquet hall up to 35 pers. + Terrace. 2 separate rooms for staff and office, as well as separate toilet.