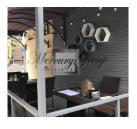

Restaurant 240m2 is fully equipped. There are a number of stable clients, with a stable income of 9000 to 15000 EUR per month. The kitchen is equipped with all the aplience and documents. 6 Interactive Rooms with Game Console Play Station 4, 21 Game-pad, 6 TVs LG LED and licensed assortment of Blu-ray Games. Banquet hall up to 35 pers. + Terrace. 2 separate rooms for staff and office, as well as separate toilet.