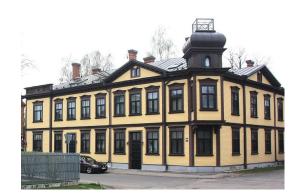

Description

We offer to buy a residential building in a quiet exclusive area of the city of Riga - Kipsala. The residential building was built in the early 20th century and is an architectural monument. The building was completely reconstructed and modernized in 2007. The house has 13 apartments with full finishing: oak parquet, wooden windows with double frames, veneered doors, sanitary apliance.

Fenced adjoining territory with a lawn and green plantings. Each apartment has an individual parking in the yard.

The total area of the house is 961.2 sq.m. and guest house in the yard - 54.0 sq.m. The area of the land plot is 1 392 sq.m.