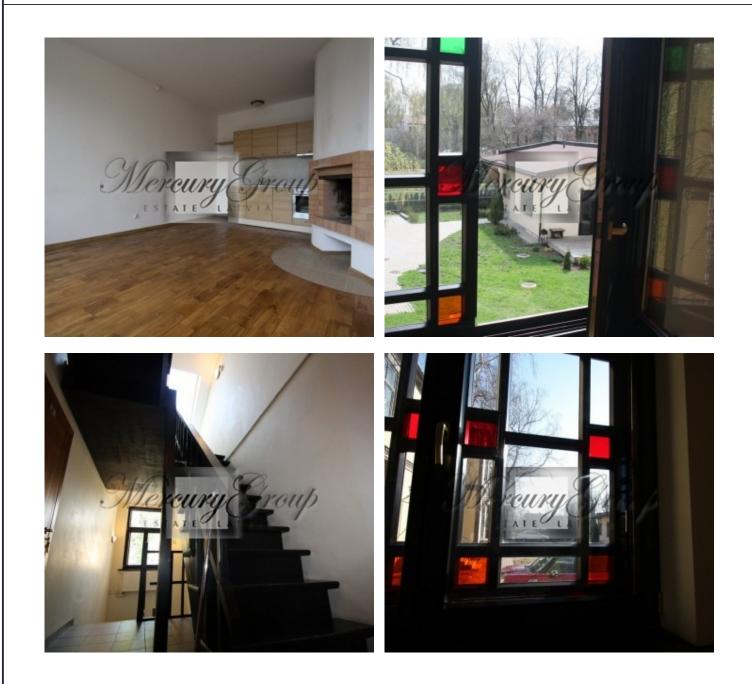

Description

We offer to buy a residential building in a quiet exclusive area of the city of Riga - Kipsala. The residential building was built in the early 20th century and is an architectural monument. The building was completely reconstructed and modernized in 2007. The house has 13 apartments with full finishing: oak parquet, wooden windows with double frames, veneered doors, sanitary apliance.

Fenced adjoining territory with a lawn and green plantings. Each apartment has an individual parking in the yard.

The total area of the house is 961.2 sq.m. and guest house in the yard - 54.0 sq.m. The area of the land plot is 1 392 sq.m.