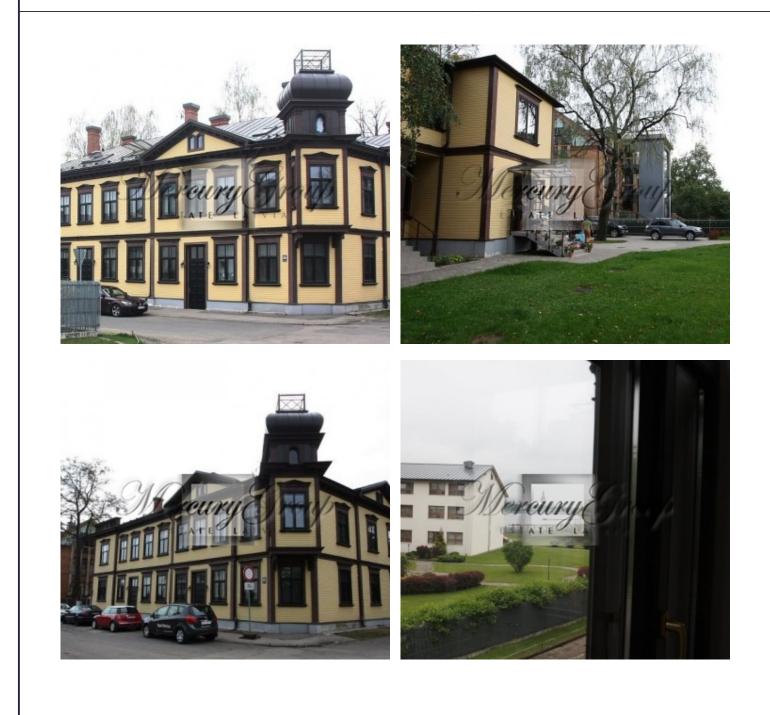

Description

We offer to buy a residential building in a quiet exclusive area of the city of Riga - Kipsala. The residential building was built in the early 20th century and is an architectural monument. The building was completely reconstructed and modernized in 2007. The house has 13 apartments with full finishing: oak parquet, wooden windows with double frames, veneered doors, sanitary apliance.

Fenced adjoining territory with a lawn and green plantings. Each apartment has an individual parking in the yard.

The total area of the house is 961.2 sq.m. and guest house in the yard - 54.0 sq.m. The area of the land plot is 1 392 sq.m.