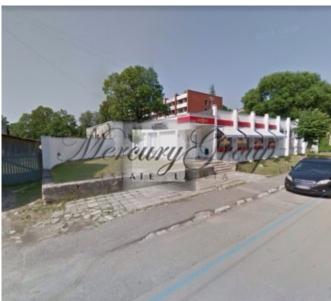

## **Description**

An unfinished building in Jurmala, Sloka district for sale. A quiet area of Jurmala, near to the Lielupe river. The center of Jurmala is at a distance of about 15 km. The international airport is located in  $\sim 30$  km.

Five-story panel building with brickwork (area of about 3000 m2) on its own land plot of about 2500 m2. The object is ideally suited as a social house, hostel, hotel or apartment building.