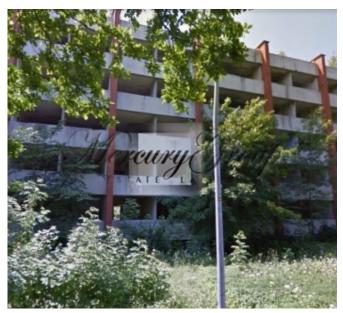

## **Description**

An unfinished building in Jurmala, Sloka district for sale. A quiet area of Jurmala, near to the Lielupe river. The center of Jurmala is at a distance of about 15 km. The international airport is located in  $\sim 30$  km.

Five-story panel building with brickwork (area of about 3000 m2) on its own land plot of about 2500 m2. The object is ideally suited as a social house, hostel, hotel or apartment building.