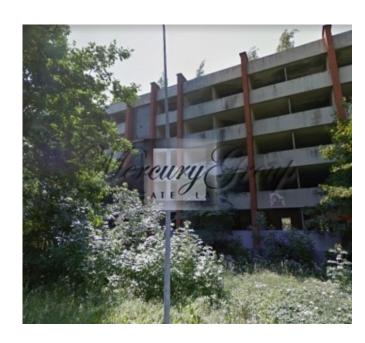

## **Description**

An unfinished building in Jurmala, Sloka district for sale. A quiet area of Jurmala, near to the Lielupe river. The center of Jurmala is at a distance of about 15 km. The international airport is located in  $\sim 30$  km.

Five-story panel building with brickwork (area of about 3000 m2) on its own land plot of about 2500 m2. The object is ideally suited as a social house, hostel, hotel or apartment building.