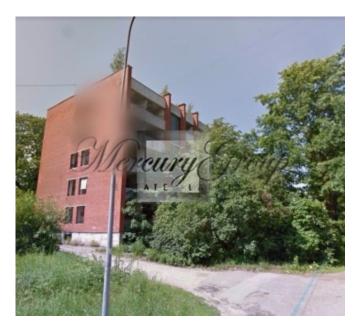

## **Description**

An unfinished building in Jurmala, Sloka district for sale. A quiet area of Jurmala, near to the Lielupe river. The center of Jurmala is at a distance of about 15 km. The international airport is located in  $\sim 30$  km.

Five-story panel building with brickwork (area of about 3000 m2) on its own land plot of about 2500 m2. The object is ideally suited as a social house, hostel, hotel or apartment building.