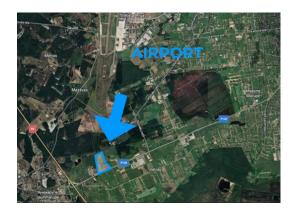

## Description

The property is located next to the Riga International Airport - the largest air traffic center in the north of the Baltic. The land plot is located in an area with a developed infrastructure - next to the object there are several office buildings, logistics complexes, tennis courts, schools. It has access to the Rail Baltica access road. The trip to the center of Riga takes only 15 minutes. The strategic location and development opportunities make this property beneficial for logistics and manufacturing companies.

It is possible to divide into 13 zones (each 1 hectare), if a separate zone is purchased, the price will be from 12 to 25 euros / m2.