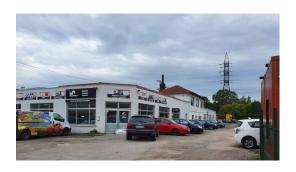

## **Description**

We offer to purchase a complex of buildings in Zolitude, near the intersection of Jurmalas gatve and ul. Zolitude. Area - 2000 sq. m. (2 car services, office, retail and warehouse).

All premises are leased (~ 20 tenants). Annual return of 8-9%, stable cash flow.

Land area - 11,000 square meters.

Mixed development zone. There is a sketch of a shopping and office center.