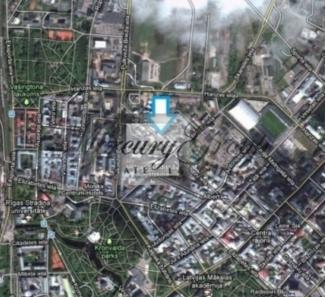

## ID: 3970 WWW.ESTATELATVIA.COM **TEL./VIBER/WHATSAPP:** + 37129642499

ID code: 3970 Location: Riga / Centre / Dzirnavu Type: **Investment projects** House type: **Historical building** Floor: 4/4 1200.00 m<sup>2</sup> 961.00 m<sup>2</sup> Land area: Price: To buy: 1 200 000 EUR

Total land area - 961 m2

Total area after reconstruction - 2600 m2

Total area of apartments - 1980 m2

Number of apartments - 28

Total area of commercial premises - 318 m2

We offer to purchase an exclusive property which is situated in the city centre of Riga. The property is located in the prestigious embassy district of Rīga called "silent centre", near Old Rīga, the dock for passenger ships and the Rīga Yacht Club. Most of Rīga's major entertainment, social and cultural institutions are a short walk from the property.