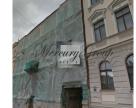

Description

Property consists of land plot with total area of 961m2 and four-floor residential building with total area of 1200m2. Currently the building is under construction and has no roof, no windows; basically it is just framework of building. Another new building with total area of 1668m2 is planned to be build on the property. Project for reconstruction and construction of new building is already approved and it has also a valid building permit.