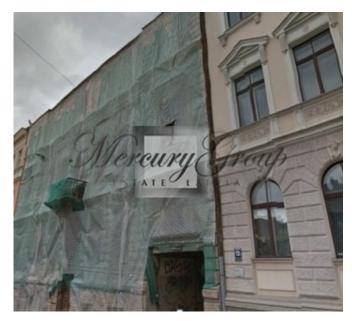

Description

Property consists of land plot with total area of 961m2 and four-floor residential building with total area of 1200m2. Currently the building is under construction and has no roof, no windows; basically it is just framework of building. Another new building with total area of 1668m2 is planned to be build on the property. Project for reconstruction and construction of new building is already approved and it has also a valid building permit.