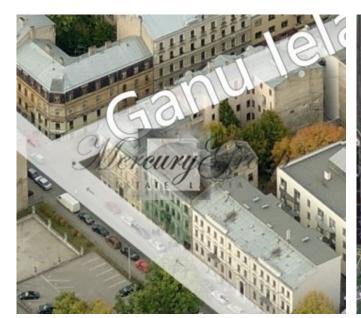

Description

Property consists of land plot with total area of 961m2 and four-floor residential building with total area of 1200m2. Currently the building is under construction and has no roof, no windows; basically it is just framework of building. Another new building with total area of 1668m2 is planned to be build on the property. Project for reconstruction and construction of new building is already approved and it has also a valid building permit.

Total land area - 961 m2

Total area after reconstruction - 2600 m2

Total area of apartments - 1980 m2

Number of apartments - 28

Total area of commercial premises - 318 m2

We offer to purchase an exclusive property which is situated in the city centre of Riga. The property is located in the prestigious embassy district of Rīga called "silent centre", near Old Rīga, the dock for passenger ships and the Rīga Yacht Club. Most of Rīga's major entertainment, social and cultural institutions are a short walk from the property.