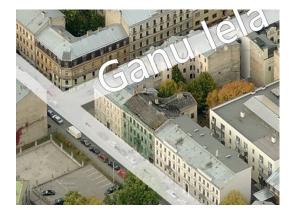

Description

Property consists of land plot with total area of 961m2 and four-floor residential building with total area of 1200m2. Currently the building is under construction and has no roof, no windows; basically it is just framework of building. Another new building with total area of 1668m2 is planned to be build on the property. Project for reconstruction and construction of new building is already approved and it has also a valid building permit.

Total land area - 961 m2

Total area after reconstruction - 2600 m2

Total area of apartments - 1980 m2

Number of apartments - 28

Total area of commercial premises - 318 m2

We offer to purchase an exclusive property which is situated in the city centre of Riga. The property is located in the prestigious embassy district of Rīga called "silent centre", near Old Rīga, the dock for passenger ships and the Rīga Yacht Club. Most of Rīga's major entertainment, social and cultural institutions are a short walk from the property.