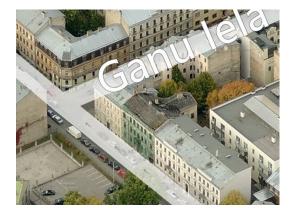

## ID: 3970 WWW.ESTATELATVIA.COM **TEL./VIBER/WHATSAPP:** + 37129642499

ID code: 3970 Location: Riga / Centre / Dzirnavu Type: **Investment projects** House type: **Historical building** Floor: 4/4 1200.00 m<sup>2</sup> 961.00 m<sup>2</sup> Land area: Price: To buy: 1 200 000 EUR

Total land area - 961 m2

Total area after reconstruction - 2600 m2

Total area of apartments - 1980 m2

Number of apartments - 28

Total area of commercial premises - 318 m2

We offer to purchase an exclusive property which is situated in the city centre of Riga. The property is located in the prestigious embassy district of Rīga called "silent centre", near Old Rīga, the dock for passenger ships and the Rīga Yacht Club. Most of Rīga's major entertainment, social and cultural institutions are a short walk from the property.