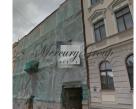

## Description

Property consists of land plot with total area of 961m2 and four-floor residential building with total area of 1200m2. Currently the building is under construction and has no roof, no windows; basically it is just framework of building. Another new building with total area of 1668m2 is planned to be build on the property. Project for reconstruction and construction of new building is already approved and it has also a valid building permit.