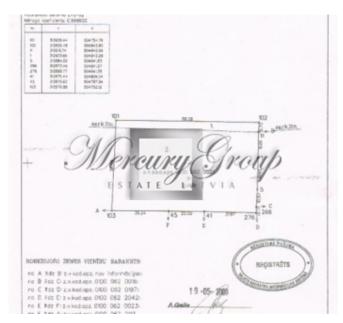

## ID: 4607 WWW.ESTATELATVIA.COM TEL./VIBER/WHATSAPP: + 37129642499

ID code: **4607** 

Location: Riga / Kipsala / Zvejnieku
Type: Land, Investment projects

Land area: 4927.00 m<sup>2</sup>

Price: To buy: 780 000 EUR

## **Description**

Land plot in Kipsala, Zvejnieku street right by the channel for sale. Possible to build a private house, town-house or residential building. On the plot construction of up to three stores is allowed (max 330 m2 in one store). Density - 20%