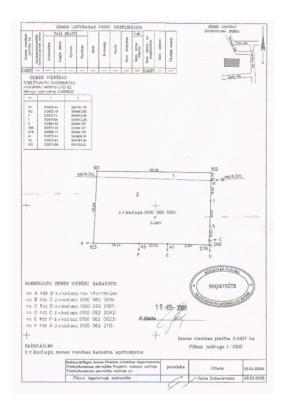

## ID: 4607 WWW.ESTATELATVIA.COM TEL./VIBER/WHATSAPP: + 37129642499

ID code: **4607** 

Location: Riga / Kipsala / Zvejnieku
Type: Land, Investment projects

Land area: 4927.00 m<sup>2</sup>

Price: To buy: 780 000 EUR

## **Description**

Land plot in Kipsala, Zvejnieku street right by the channel for sale. Possible to build a private house, town-house or residential building. On the plot construction of up to three stores is allowed (max 330 m2 in one store). Density - 20%