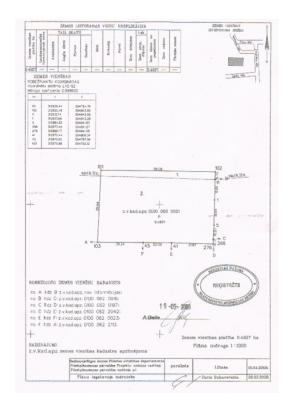

## ID: 4607 WWW.ESTATELATVIA.COM TEL./VIBER/WHATSAPP: + 37129642499

ID code: Location: Type: Land area:

Price:

4607

Riga / Kipsala / Zvejnieku Land, Investment projects 4927.00 m<sup>2</sup> To buy: 780 000 EUR

## Description

Land plot in Kipsala, Zvejnieku street right by the channel for sale. Possible to build a private house, town-house or residential building. On the plot construction of up to three stores is allowed (max 330 m2 in one store). Density - 20%.