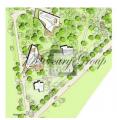

## Object parameters:

Residential: 4 separate building locations with max.4.600 sqm (gross).

Ideal for 1-2 villas with 1-2 service / guest houses.

Total land size 11 840 sqm in beautiful environment of pine trees.

#### **Location:**

50 m to the Baltic sea (on the coast);

24 km to Riga International airport.