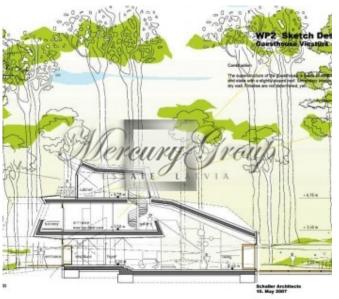

### Description

For sale is offered an investment project, which includes long term lease with building rights of a land plot with ready design project of exclusive villas in dunes.

## Object parameters:

Residential: 4 separate building locations with max.4.600 sqm (gross).

Ideal for 1-2 villas with 1-2 service / guest houses.

Total land size 11 840 sqm in beautiful environment of pine trees.