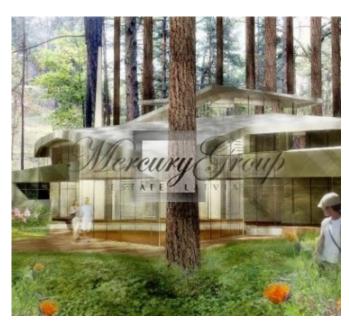

### Description

For sale is offered an investment project, which includes long term lease with building rights of a land plot with ready design project of exclusive villas in dunes.

## Object parameters:

Residential: 4 separate building locations with max.4.600 sqm (gross).

Ideal for 1-2 villas with 1-2 service / guest houses.

Total land size 11 840 sqm in beautiful environment of pine trees.