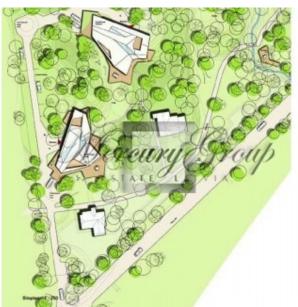

## Object parameters:

Residential: 4 separate building locations with max.4.600 sqm (gross).

Ideal for 1-2 villas with 1-2 service / guest houses.

Total land size 11 840 sqm in beautiful environment of pine trees.

#### **Location:**

50 m to the Baltic sea (on the coast);

24 km to Riga International airport.