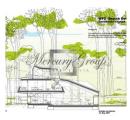

## Object parameters:

Residential: 4 separate building locations with max.4.600 sqm (gross).

Ideal for 1-2 villas with 1-2 service / guest houses.

Total land size 11 840 sqm in beautiful environment of pine trees.

#### **Location:**

50 m to the Baltic sea (on the coast);

24 km to Riga International airport.