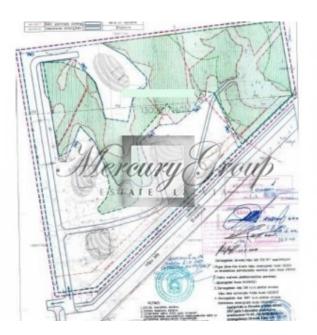

## Object parameters:

Residential: 4 separate building locations with max.4.600 sqm (gross).

Ideal for 1-2 villas with 1-2 service / guest houses.

Total land size 11 840 sqm in beautiful environment of pine trees.

Legal status - long term lease 50y with building rights and ownership on new building owned by private company.