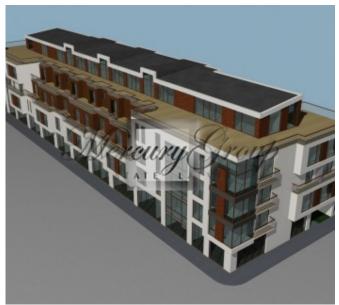

In accordance with the municipality of Riga, the object is located in the mixed building area, with possibilty to build appoximately 7200 m2 big building. The object is perfect for building a residential house, hostel, hotel or office premises. The approximate expenses of an economic class building is around 1000 Eur per m2, with full inside finishing.