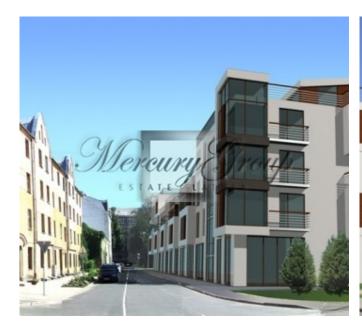

In accordance with the municipality of Riga, the object is located in the mixed building area, with possibilty to build appoximately 7200 m2 big building. The object is perfect for building a residential house, hostel, hotel or office premises. The approximate expenses of an economic class building is around 1000 Eur per m2, with full inside finishing.