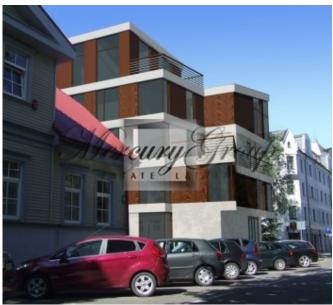

### **Description**

A very good investment object for sale, land plot in Kliversala area. This area is located in just across the Stone bridge from the Old town, close to the National Library, 2 beautiful parks (Uzvaras and Arkadijas park), with several universities nearby. Great city public transport connect to almost any other Riga area.

In accordance with the municipality of Riga, the object is located in the mixed building area, with possibilty to build appoximately 7200 m2 big building. The object is perfect for building a residential house, hostel, hotel or office premises. The approximate expenses of an economic class building is around 1000 Eur per m2, with full inside finishing.