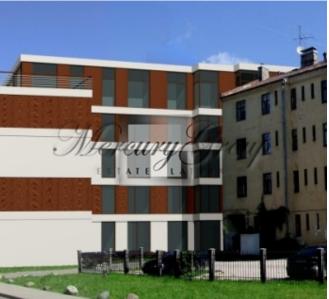

### **Description**

A very good investment object for sale, land plot in Kliversala area. This area is located in just across the Stone bridge from the Old town, close to the National Library, 2 beautiful parks (Uzvaras and Arkadijas park), with several universities nearby. Great city public transport connect to almost any other Riga area.

In accordance with the municipality of Riga, the object is located in the mixed building area, with possibilty to build appoximately 7200 m2 big building. The object is perfect for building a residential house, hostel, hotel or office premises. The approximate expenses of an economic class building is around 1000 Eur per m2, with full inside finishing.