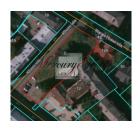

### ID: 6866 WWW.ESTATELATVIA.COM TEL./VIBER/WHATSAPP: + 37129642499

ID code: **6866** 

Location: Riga / Kliversala / Kliveru
Type: Land, Investment projects

Size: **2001.00 m<sup>2</sup>** 

Price: To buy: 450 000 EUR

In accordance with the municipality of Riga, the object is located in the mixed building area, with possibilty to build appoximately 7200 m2 big building. The object is perfect for building a residential house, hostel, hotel or office premises. The approximate expenses of an economic class building is around 1000 Eur per m2, with full inside finishing.