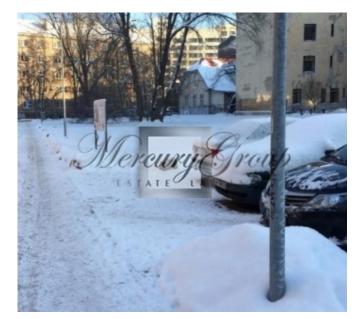

### **Description**

A very good investment object for sale, land plot in Kliversala area. This area is located in just across the Stone bridge from the Old town, close to the National Library, 2 beautiful parks (Uzvaras and Arkadijas park), with several universities nearby. Great city public transport connect to almost any other Riga area.

In accordance with the municipality of Riga, the object is located in the mixed building area, with possibilty to build appoximately 7200 m2 big building. The object is perfect for building a residential house, hostel, hotel or office premises. The approximate expenses of an economic class building is around 1000 Eur per m2, with full inside finishing.