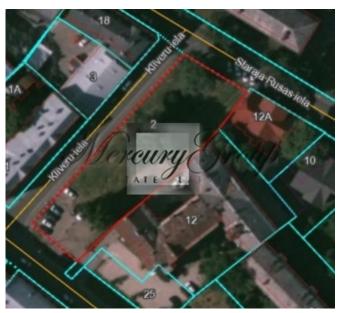

### ID: 6866 WWW.ESTATELATVIA.COM TEL./VIBER/WHATSAPP: + 37129642499

ID code: **6866** 

Location: Riga / Kliversala / Kliveru
Type: Land, Investment projects

Size: **2001.00 m<sup>2</sup>** 

Price: To buy: 450 000 EUR

### **Description**

A very good investment object for sale, land plot in Kliversala area. This area is located in just across the Stone bridge from the Old town, close to the National Library, 2 beautiful parks (Uzvaras and Arkadijas park), with several universities nearby. Great city public transport connect to almost any other Riga area.