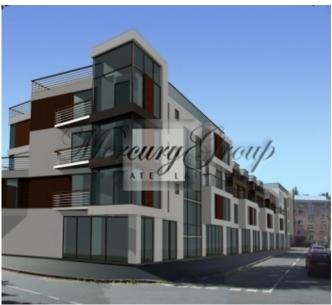

### **Description**

A very good investment object for sale, land plot in Kliversala area. This area is located in just across the Stone bridge from the Old town, close to the National Library, 2 beautiful parks (Uzvaras and Arkadijas park), with several universities nearby. Great city public transport connect to almost any other Riga area.

In accordance with the municipality of Riga, the object is located in the mixed building area, with possibilty to build appoximately 7200 m2 big building. The object is perfect for building a residential house, hostel, hotel or office premises. The approximate expenses of an economic class building is around 1000 Eur per m2, with full inside finishing.