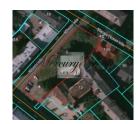

In accordance with the municipality of Riga, the object is located in the mixed building area, with possibilty to build appoximately 7200 m2 big building. The object is perfect for building a residential house, hostel, hotel or office premises. The approximate expenses of an economic class building is around 1000 Eur per m2, with full inside finishing.

It is possible to build an underground parking. All city communications available on the property.

Alina Merca Rental and Sales Associate GSM: + 37129642499, E-mail: alina@mgroup.lv