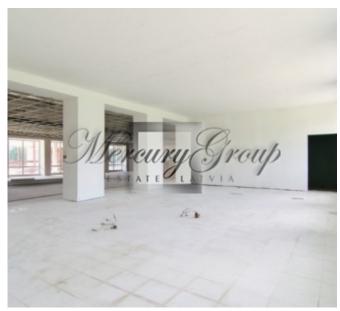

The total land area is 10.6 hectares, the total area of the buildings is 8882 m2, of which the building of the hotel is 5567 m2. The five-storey building of the hotel has 90 rooms each room has a bathroom. The amount of the area is 16-20 m2. Also in the territory are two buildings of cottages 3-storey (each with 17 one-room rooms) and 2-storey house.

New windows and radiators are installed in the hotel building, water supply and sewerage systems are replaced. The floors in all rooms are parquet. The building has two elevators. Heating system - two boilers for solid fuel (pellets, firewood). Water - two wells 170 m - in working order. There is a project for new biological facilities. Own electric transformer, electrical power connection 40 amps.