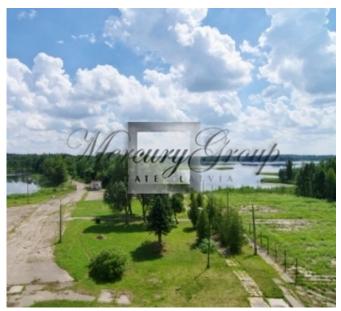

The property has a Lattelecom connection.

The peninsula is surrounded from all sides by the waters of Lake Ezezer. Nature, fresh air, fantastic view. Asphalted road from Rezekne-Dagda highway. Distance from Riga is 280 km, to Kraslava and Rezekne - 45 km.