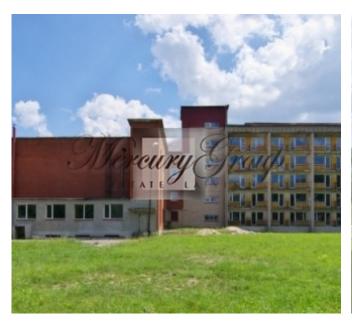

The total land area is 10.6 hectares, the total area of the buildings is 8882 m2, of which the building of the hotel is 5567 m2. The five-storey building of the hotel has 90 rooms each room has a bathroom. The amount of the area is 16-20 m2. Also in the territory are two buildings of cottages 3-storey (each with 17 one-room rooms) and 2-storey house.