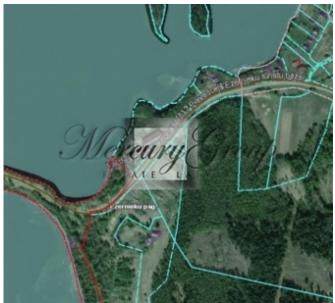

The property has a Lattelecom connection.

The peninsula is surrounded from all sides by the waters of Lake Ezezer. Nature, fresh air, fantastic view. Asphalted road from Rezekne-Dagda highway. Distance from Riga is 280 km, to Kraslava and Rezekne - 45 km.