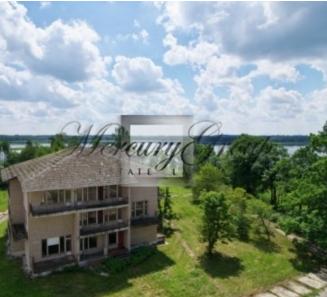

The property has a Lattelecom connection.

The peninsula is surrounded from all sides by the waters of Lake Ezezer. Nature, fresh air, fantastic view. Asphalted road from Rezekne-Dagda highway. Distance from Riga is 280 km, to Kraslava and Rezekne - 45 km.