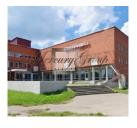

The total land area is 10.6 hectares, the total area of the buildings is 8882 m2, of which the building of the hotel is 5567 m2. The five-storey building of the hotel has 90 rooms each room has a bathroom. The amount of the area is 16-20 m2. Also in the territory are two buildings of cottages 3-storey (each with 17 one-room rooms) and 2-storey house.

New windows and radiators are installed in the hotel building, water supply and sewerage systems are replaced. The floors in all rooms are parquet. The building has two elevators. Heating system - two boilers for solid fuel (pellets, firewood). Water - two wells 170 m - in working order. There is a project for new biological facilities. Own electric transformer, electrical power connection 40 amps.