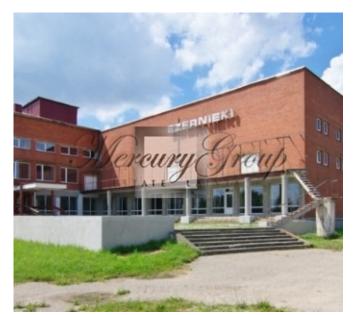

#### **Description**

The tourist recreation center "Ezernieki" was opened in 1972 and was a landmark of the USSR. In summer, there were resting up to 750 people a day, in the winter - up to 500. On the territory of the complex there was also a dining room, a bar, a cinema and a concert hall, a boat base and apoint for rental of equipment.

The total land area is 10.6 hectares, the total area of the buildings is 8882 m2, of which the building of the hotel is 5567 m2. The five-storey building of the hotel has 90 rooms each room has a bathroom. The amount of the area is 16-20 m2. Also in the territory are two buildings of cottages 3-storey (each with 17 one-room rooms) and 2-storey house.