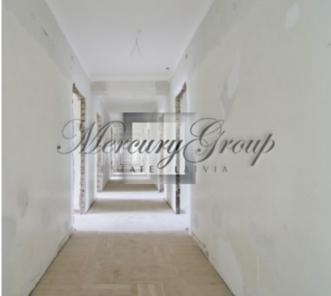

The total land area is 10.6 hectares, the total area of the buildings is 8882 m2, of which the building of the hotel is 5567 m2. The five-storey building of the hotel has 90 rooms each room has a bathroom. The amount of the area is 16-20 m2. Also in the territory are two buildings of cottages 3-storey (each with 17 one-room rooms) and 2-storey house.

New windows and radiators are installed in the hotel building, water supply and sewerage systems are replaced. The floors in all rooms are parquet. The building has two elevators. Heating system - two boilers for solid fuel (pellets, firewood). Water - two wells 170 m - in working order. There is a project for new biological facilities. Own electric transformer, electrical power connection 40 amps.