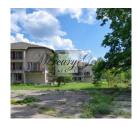

The total land area is 10.6 hectares, the total area of the buildings is 8882 m2, of which the building of the hotel is 5567 m2. The five-storey building of the hotel has 90 rooms each room has a bathroom. The amount of the area is 16-20 m2. Also in the territory are two buildings of cottages 3-storey (each with 17 one-room rooms) and 2-storey house.