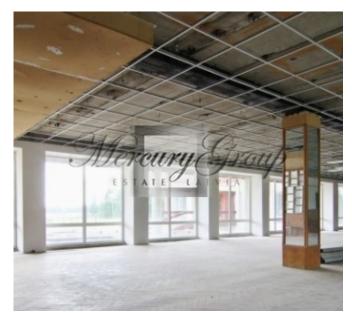

The total land area is 10.6 hectares, the total area of the buildings is 8882 m2, of which the building of the hotel is 5567 m2. The five-storey building of the hotel has 90 rooms each room has a bathroom. The amount of the area is 16-20 m2. Also in the territory are two buildings of cottages 3-storey (each with 17 one-room rooms) and 2-storey house.

New windows and radiators are installed in the hotel building, water supply and sewerage systems are replaced. The floors in all rooms are parquet. The building has two elevators. Heating system - two boilers for solid fuel (pellets, firewood). Water - two wells 170 m - in working order. There is a project for new biological facilities. Own electric transformer, electrical power connection 40 amps.