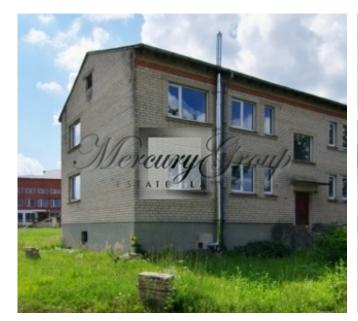

The total land area is 10.6 hectares, the total area of the buildings is 8882 m2, of which the building of the hotel is 5567 m2. The five-storey building of the hotel has 90 rooms each room has a bathroom. The amount of the area is 16-20 m2. Also in the territory are two buildings of cottages 3-storey (each with 17 one-room rooms) and 2-storey house.

New windows and radiators are installed in the hotel building, water supply and sewerage systems are replaced. The floors in all rooms are parquet. The building has two elevators. Heating system - two boilers for solid fuel (pellets, firewood). Water - two wells 170 m - in working order. There is a project for new biological facilities. Own electric transformer, electrical power connection 40 amps.