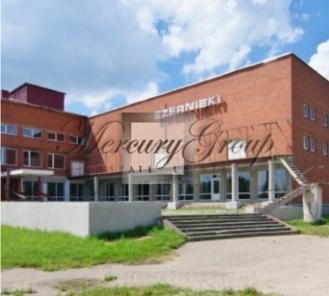

#### **Description**

The tourist recreation center "Ezernieki" was opened in 1972 and was a landmark of the USSR. In summer, there were resting up to 750 people a day, in the winter - up to 500. On the territory of the complex there was also a dining room, a bar, a cinema and a concert hall, a boat base and apoint for rental of equipment.

The total land area is 10.6 hectares, the total area of the buildings is 8882 m2, of which the building of the hotel is 5567 m2. The five-storey building of the hotel has 90 rooms each room has a bathroom. The amount of the area is 16-20 m2. Also in the territory are two buildings of cottages 3-storey (each with 17 one-room rooms) and 2-storey house.