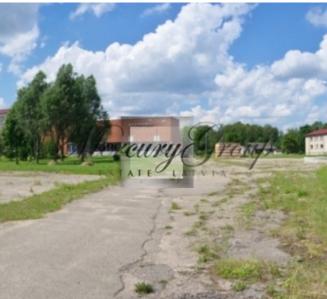

The total land area is 10.6 hectares, the total area of the buildings is 8882 m2, of which the building of the hotel is 5567 m2. The five-storey building of the hotel has 90 rooms each room has a bathroom. The amount of the area is 16-20 m2. Also in the territory are two buildings of cottages 3-storey (each with 17 one-room rooms) and 2-storey house.