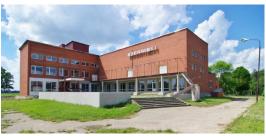

#### **Description**

The tourist recreation center "Ezernieki" was opened in 1972 and was a landmark of the USSR. In summer, there were resting up to 750 people a day, in the winter - up to 500. On the territory of the complex there was also a dining room, a bar, a cinema and a concert hall, a boat base and apoint for rental of equipment.

The total land area is 10.6 hectares, the total area of the buildings is 8882 m2, of which the building of the hotel is 5567 m2. The five-storey building of the hotel has 90 rooms each room has a bathroom. The amount of the area is 16-20 m2. Also in the territory are two buildings of cottages 3-storey (each with 17 one-room rooms) and 2-storey house.