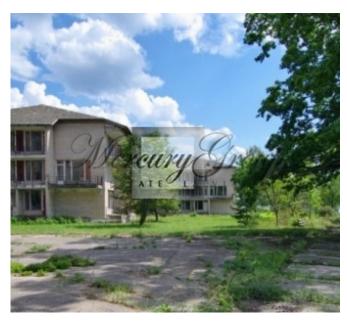

The total land area is 10.6 hectares, the total area of the buildings is 8882 m2, of which the building of the hotel is 5567 m2. The five-storey building of the hotel has 90 rooms each room has a bathroom. The amount of the area is 16-20 m2. Also in the territory are two buildings of cottages 3-storey (each with 17 one-room rooms) and 2-storey house.