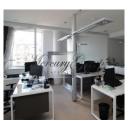

Premises occupy the 5th, 6th and 7th floors.

Premises are fully leased to the IT company.

The spacious and functional rooms are fully equipped and partly furnished. Also there is an equipped server room. On each floor there is a kitchen.

All rooms are equipped with air conditioning system;

5. Floor: 351, 4m2; 6. Floor: 340, 3m2; 7. Floor: 237, 1m2.

The total area of premises: 930m2: Ceiling height: 3m;

And also there are comfortable terraces on the 5th floor (4, 3m2) and 6th floor (17m2);