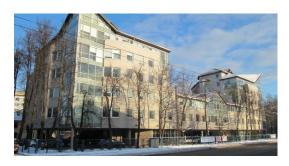

## **Description**

For sale are offered office premises.

The building is located not far from the Zemitan Bridge, the shopping center "Domina" and the station "Zemitani", good transport connection;

The building was commissioned in 2005. There is an elevator.

Premises occupy the 5th, 6th and 7th floors.

Premises are fully leased to the IT company.

The spacious and functional rooms are fully equipped and partly furnished. Also there is an equipped server room. On each floor there is a kitchen.

All communications have been connected to the building. There is a 24-hour security system, Cctv.The territory of the building is fenced, 11 parking spaces are available, it is possible to rent extra places;