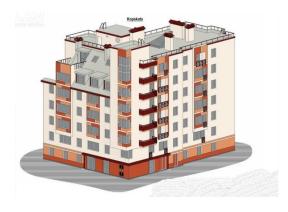

#### **Description**

We offer for sale a plot of land in the center of Riga on Dainas Street with ready-made construction project. There are provided all city communications.

Total size of the land is 1866,50 square meters.

Total size of planned project is 2230,47 square meters (33 apartments):

1- room apartments: 3 (32,2 square meters) 1-bedroom apartments: 10 (53,4 square meters) 2-bedroom apartments: 18 (75 square meters) 3-bedroom apartments: 2 (125,4 square meters)