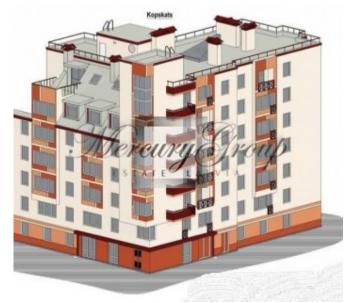

#### **Description**

We offer for sale a plot of land in the center of Riga on Dainas Street with ready-made construction project. There are provided all city communications.

Total size of the land is 1866,50 square meters.

Total size of planned project is 2230,47 square meters (33 apartments):

1- room apartments: 3 (32,2 square meters) 1-bedroom apartments: 10 (53,4 square meters) 2-bedroom apartments: 18 (75 square meters) 3-bedroom apartments: 2 (125,4 square meters)