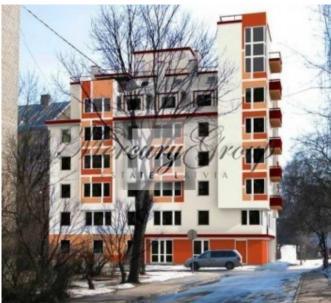

#### **Description**

We offer for sale a plot of land in the center of Riga on Dainas Street with ready-made construction project. There are provided all city communications.

Total size of the land is 1866,50 square meters.

Total size of planned project is 2230,47 square meters (33 apartments):

1- room apartments: 3 (32,2 square meters) 1-bedroom apartments: 10 (53,4 square meters) 2-bedroom apartments: 18 (75 square meters) 3-bedroom apartments: 2 (125,4 square meters)