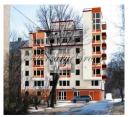

#### **Description**

We offer for sale a plot of land in the center of Riga on Dainas Street with ready-made construction project. There are provided all city communications.

Total size of the land is 1866,50 square meters.

Nearby are located residential buildings, offices, shops, cafes, hotels, restaurants, parks, etc.