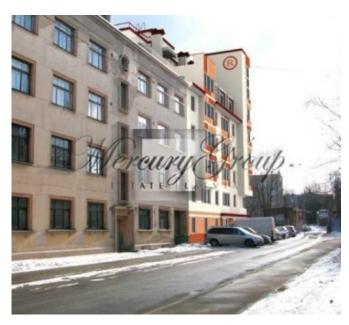

#### **Description**

We offer for sale a plot of land in the center of Riga on Dainas Street with ready-made construction project. There are provided all city communications.

Total size of the land is 1866,50 square meters.

Nearby are located residential buildings, offices, shops, cafes, hotels, restaurants, parks, etc.