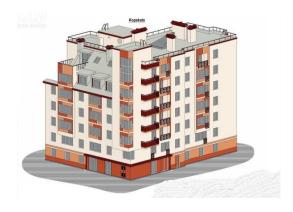

## **Description**

We offer for sale a plot of land in the center of Riga on Dainas Street with ready-made construction project. There are provided all city communications.

Total size of the land is 1866,50 square meters.

Total size of planned project is 2230,47 square meters (33 apartments):

1- room apartments: 3 (32,2 square meters) 1-bedroom apartments: 10 (53,4 square meters) 2-bedroom apartments: 18 (75 square meters) 3-bedroom apartments: 2 (125,4 square meters)