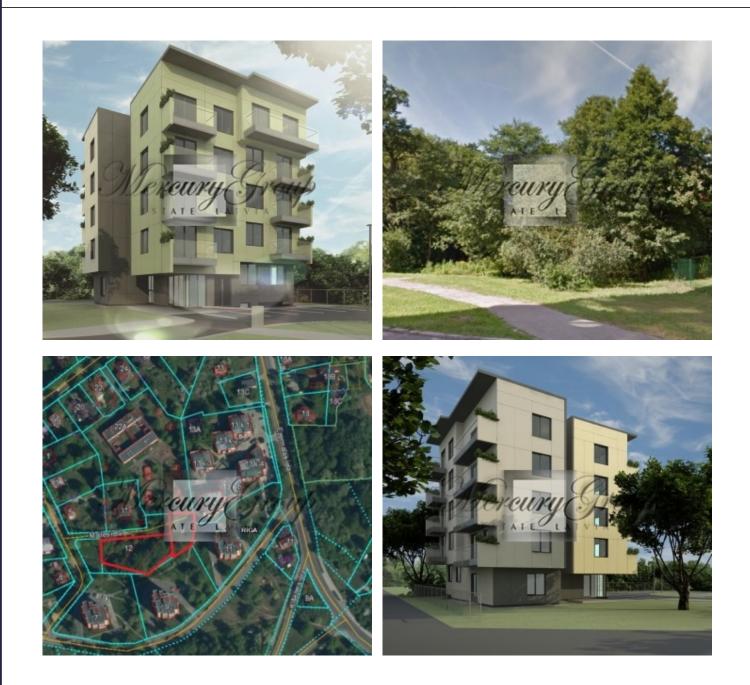

## Description

We offer for sale a land plot with a coordinated project for the construction of a residential apartment building in the prestigious district of Riga - Mezaparks.

The total area of the plot is 800 sq.m.

The site is located on the border with the historic part of Mezaparks. Ideal for a club apartment building. At the moment, a technical project has been fully developed and agreed upon, and there is a construction permit with a mark at the beginning of construction.

Project data: Floors - 5 floors. Building area - 189.3 m2 Floor area - 1015 m2 The area of apartments - 849.4 m2 Number of apartments - 17 Total building intensity - 136.9% Number of parking places on the territory - 9