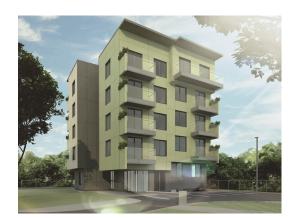

## Description

We offer for sale a land plot with a coordinated project for the construction of a residential apartment building in the prestigious district of Riga - Mezaparks.

The total area of the plot is 800 sq.m.

The site is located on the border with the historic part of Mezaparks. Ideal for a club apartment building. At the moment, a technical project has been fully developed and agreed upon, and there is a construction permit with a mark at the beginning of construction.

Project data: Floors - 5 floors. Building area - 189.3 m2 Floor area - 1015 m2 The area of apartments - 849.4 m2 Number of apartments - 17 Total building intensity - 136.9% Number of parking places on the territory - 9