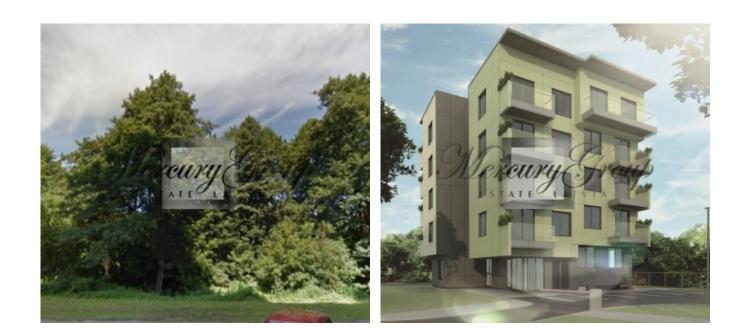

## Description

We offer for sale a land plot with a coordinated project for the construction of a residential apartment building in the prestigious district of Riga - Mezaparks.

The total area of the plot is 800 sq.m.

The purpose of use of the land plot is a multi-storey residential or commercial building with an intensity of 139.6% and the number of floors is 5.

Nearby is Lake Kisezers, Zoo, sports complex Keizermezhs, tennis courts, forest. Infrastructure is constantly developing in the area, bicycle and treadmills are being laid. The city center is only 15 minutes away.

The site is located on the border with the historic part of Mezaparks. Ideal for a club apartment building. At the moment, a technical project has been fully developed and agreed upon, and there is a construction permit with a mark at the beginning of construction.

Project data: Floors - 5 floors. Building area - 189.3 m2 Floor area - 1015 m2 The area of apartments - 849.4 m2 Number of apartments - 17 Total building intensity - 136.9% Number of parking places on the territory - 9