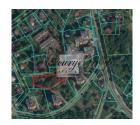

## Description

We offer for sale a land plot with a coordinated project for the construction of a residential apartment building in the prestigious district of Riga - Mezaparks.

The total area of the plot is 800 sq.m.

The site is located on the border with the historic part of Mezaparks. Ideal for a club apartment building. At the moment, a technical project has been fully developed and agreed upon, and there is a construction permit with a mark at the beginning of construction.