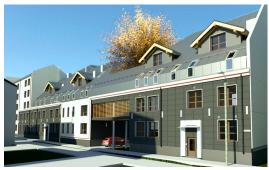

## Description

We offer for sale a land plot with an approved construction design project of the apartment building City Home!

Land area: 1836 m2

The total area of the building: 4495 m2: (79 apartments, 29 parking lots in the courtvard, 79 storage rooms)

The area of all apartments: 3100 m2 + balconies about 250 m2

The project includes:

- Studio apartments 33 apartments (area 25-35 m2);
- One-bedroom apartments 34 apartments (area 34-59 m2);
  Two-bedroom apartments 11 apartments (50-79 m2);
- One apartment on the fourth floor with an area of 102 m2.

Construction and commissioning for use: 10 -12 months, starting in February 2019.

Apartments of the upper-middle-class level, ceiling height of 2.7 m; double windows, 3 Otis elevators, the plumbing of Ideal Standart, designer radiators; oak parquet, high-quality tiles from Spain; ventilation. Also landscaping and other works.