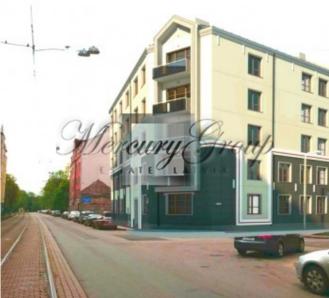

## Description

We offer for sale a land plot with an approved construction design project of the apartment building City Home!

Land area: 1836 m2

The total area of the building: 4495 m2: (79 apartments, 29 parking lots in the courtvard, 79 storage rooms)

The area of all apartments: 3100 m2 + balconies about 250 m2

The project includes:

- Studio apartments 33 apartments (area 25-35 m2);
- One-bedroom apartments 34 apartments (area 34-59 m2);
  Two-bedroom apartments 11 apartments (50-79 m2);
- One apartment on the fourth floor with an area of 102 m2.

Construction and commissioning for use: 10 -12 months, starting in February 2019.

Apartments of the upper-middle-class level, ceiling height of 2.7 m; double windows, 3 Otis elevators, the plumbing of Ideal Standart, designer radiators; oak parquet, high-quality tiles from Spain; ventilation. Also landscaping and other works.