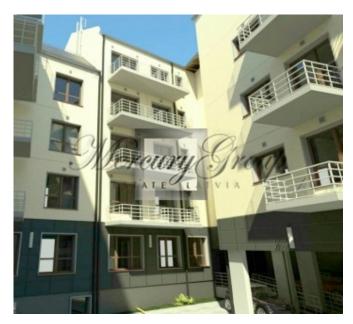

## Description

We offer for sale a land plot with an approved construction design project of the apartment building City Home!

Land area: 1836 m2

The total area of the building: 4495 m2: (79 apartments, 29 parking lots in the courtvard, 79 storage rooms)

The area of all apartments: 3100 m2 + balconies about 250 m2

The project includes:

- Studio apartments 33 apartments (area 25-35 m2);
- One-bedroom apartments 34 apartments (area 34-59 m2);
  Two-bedroom apartments 11 apartments (50-79 m2);
- One apartment on the fourth floor with an area of 102 m2.

Construction and commissioning for use: 10 -12 months, starting in February 2019.

Apartments of the upper-middle-class level, ceiling height of 2.7 m; double windows, 3 Otis elevators, the plumbing of Ideal Standart, designer radiators; oak parquet, high-quality tiles from Spain; ventilation. Also landscaping and other works.