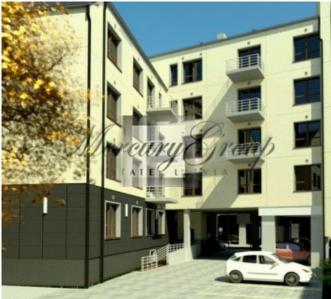

## Description

We offer for sale a land plot with an approved construction design project of the apartment building City Home!

Land area: 1836 m2

The total area of the building: 4495 m2: (79 apartments, 29 parking lots in the courtvard, 79 storage rooms)

The area of all apartments: 3100 m2 + balconies about 250 m2

The project includes:

- Studio apartments 33 apartments (area 25-35 m2);
- One-bedroom apartments 34 apartments (area 34-59 m2);
  Two-bedroom apartments 11 apartments (50-79 m2);
- One apartment on the fourth floor with an area of 102 m2.

Construction and commissioning for use: 10 -12 months, starting in February 2019.

Apartments of the upper-middle-class level, ceiling height of 2.7 m; double windows, 3 Otis elevators, the plumbing of Ideal Standart, designer radiators; oak parquet, high-quality tiles from Spain; ventilation. Also landscaping and other works.