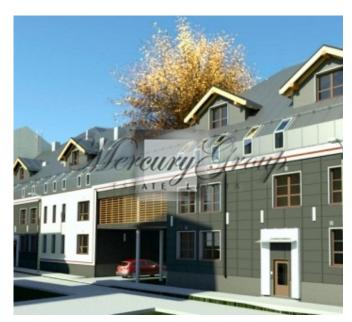

## Description

We offer for sale a land plot with an approved construction design project of the apartment building City Home!

Land area: 1836 m2

The total area of the building: 4495 m2: (79 apartments, 29 parking lots in the courtvard, 79 storage rooms)

The area of all apartments: 3100 m2 + balconies about 250 m2

The project includes:

- Studio apartments 33 apartments (area 25-35 m2);
- One-bedroom apartments 34 apartments (area 34-59 m2);
  Two-bedroom apartments 11 apartments (50-79 m2);
- One apartment on the fourth floor with an area of 102 m2.

Construction and commissioning for use: 10 -12 months, starting in February 2019.

Apartments of the upper-middle-class level, ceiling height of 2.7 m; double windows, 3 Otis elevators, the plumbing of Ideal Standart, designer radiators; oak parquet, high-quality tiles from Spain; ventilation. Also landscaping and other works.