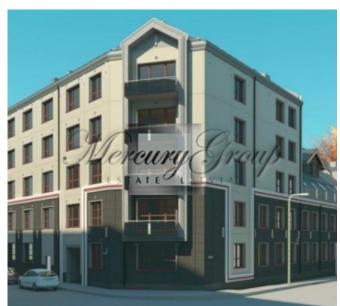

## Description

We offer for sale a land plot with an approved construction design project of the apartment building City Home!

Land area: 1836 m2

The total area of the building: 4495 m2: (79 apartments, 29 parking lots in the courtvard, 79 storage rooms)

The area of all apartments: 3100 m2 + balconies about 250 m2

The project includes:

- Studio apartments 33 apartments (area 25-35 m2);
- One-bedroom apartments 34 apartments (area 34-59 m2);
  Two-bedroom apartments 11 apartments (50-79 m2);
- One apartment on the fourth floor with an area of 102 m2.

Construction and commissioning for use: 10 -12 months, starting in February 2019.

Apartments of the upper-middle-class level, ceiling height of 2.7 m; double windows, 3 Otis elevators, the plumbing of Ideal Standart, designer radiators; oak parquet, high-quality tiles from Spain; ventilation. Also landscaping and other works.