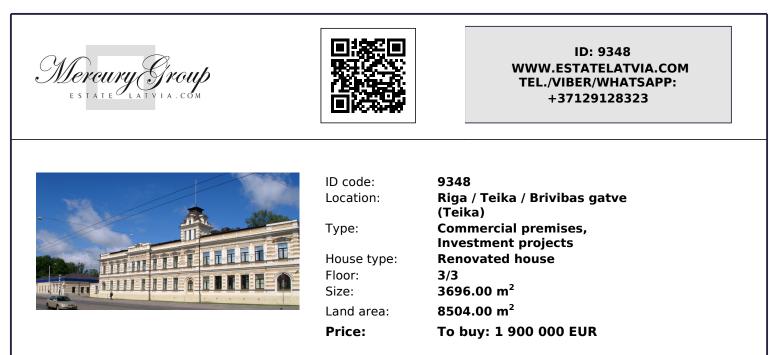

## Description

Office center with stable tenant for sale.

Property is located on one of the central streets in Riga - Brivibas Gatve ,strategic location near the bridge with huge pedestrian and car flow, famous region VEF, Domina and Elkor Plaza shopping center, Hotel, offices of famous companies are location nearby.

Perfect solution for investment as property is sold with cash flow - 8 % ROI. Offer consisting of two buildings with area of 2470 sqm and 1226 sqm and land plot with total area 8504 sqm. The interiors were recently renovated and now are used as offices. Parking lot up to 50 cars provided.