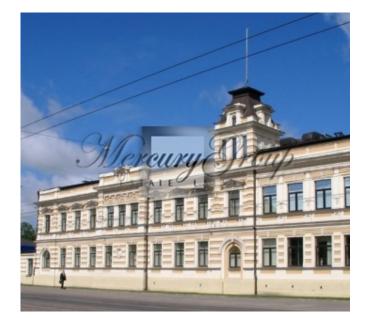

## Description

Office center with stable tenant for sale.

Property is located on one of the central streets in Riga - Brivibas Gatve ,strategic location near the bridge with huge pedestrian and car flow, famous region VEF, Domina and Elkor Plaza shopping center, Hotel, offices of famous companies are location nearby.

Perfect solution for investment as property is sold with cash flow - 8 % ROI. Offer consisting of two buildings with area of 2470 sqm and 1226 sqm and land plot with total area 8504 sqm. The interiors were recently renovated and now are used as offices. Parking lot up to 50 cars provided.