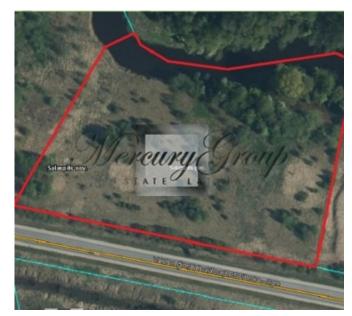

## ID: 10061 WWW.ESTATELATVIA.COM TEL./VIBER/WHATSAPP: + 37129642499

ID code: **10061** 

Location: Riga district / Salaspils

Type: Land

Land area: 17400.00 m<sup>2</sup>

Price: To buy: 100 000 EUR

## Description

A land on the banks of the Jugla River for sale. The center of Salaspils is a 10-minute drive, and the center of Riga is a 25-minute drive away.

The construction of a private house, hotel, sports complex, car workshop, etc. is allowed on the property.