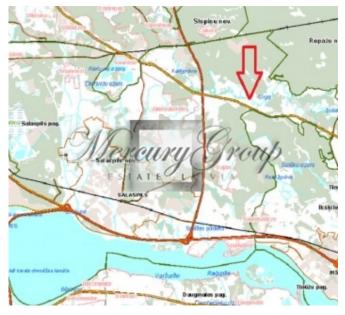

## ID: 10061 WWW.ESTATELATVIA.COM TEL./VIBER/WHATSAPP: + 37129642499

ID code: **10061** 

Location: Riga district / Salaspils

Type: Land

Land area: 17400.00 m<sup>2</sup>

Price: To buy: 100 000 EUR

## Description

A land on the banks of the Jugla River for sale. The center of Salaspils is a 10-minute drive, and the center of Riga is a 25-minute drive away.

The construction of a private house, hotel, sports complex, car workshop, etc. is allowed on the property.