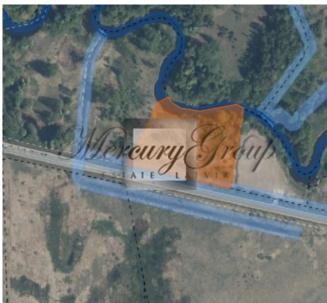

## ID: 10061 WWW.ESTATELATVIA.COM TEL./VIBER/WHATSAPP: + 37129642499

ID code: **10061** 

Location: Riga district / Salaspils

Type: Land

Land area: 17400.00 m<sup>2</sup>

Price: To buy: 100 000 EUR

## Description

A land on the banks of the Jugla River for sale. The center of Salaspils is a 10-minute drive, and the center of Riga is a 25-minute drive away.

The construction of a private house, hotel, sports complex, car workshop, etc. is allowed on the property.