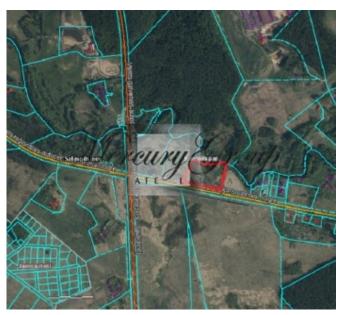

## ID: 10061 WWW.ESTATELATVIA.COM TEL./VIBER/WHATSAPP: + 37129642499

ID code: **10061** 

Location: Riga district / Salaspils

Type: Land

Land area: 17400.00 m<sup>2</sup>

Price: To buy: 100 000 EUR

## Description

A land on the banks of the Jugla River for sale. The center of Salaspils is a 10-minute drive, and the center of Riga is a 25-minute drive away.

The construction of a private house, hotel, sports complex, car workshop, etc. is allowed on the property.