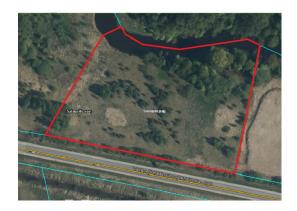

## ID: 10061 WWW.ESTATELATVIA.COM TEL./VIBER/WHATSAPP: + 37129642499

ID code: **10061** 

Location: Riga district / Salaspils

Type: Land

Land area: 17400.00 m<sup>2</sup>

Price: To buy: 100 000 EUR

## Description

A land on the banks of the Jugla River for sale. The center of Salaspils is a 10-minute drive, and the center of Riga is a 25-minute drive away.

The construction of a private house, hotel, sports complex, car workshop, etc. is allowed on the property.