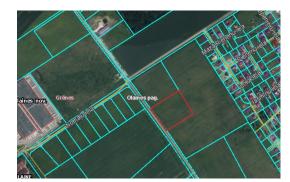

## ID: 11081 WWW.ESTATELATVIA.COM TEL./VIBER/WHATSAPP: + 37129642499

ID code: Location: Type: Size: **Price:**  11081 Riga district / Olaine Land 18381.00 m<sup>2</sup> To buy: 91 905 EUR

## Description

A landplot in Olaine area for sale, next to the residential village of Grenes. Permitted use - warehouse and industrial land, but according to the new territorial plan (from 2022) the permitted use of land - low-rise residential buildings (individual houses, twin houses and apartment buildings up to 3 floors).

In total there are 3 land plots for sale - 1.8 hectares in this announcement, <u>2.5 hectares</u> and <u>10.5 hectares</u>. It is possible to purchase them all together or separately.

Alina Merca Rental and Sales Associate GSM: + 37129642499, E-mail: alina@mgroup.lv