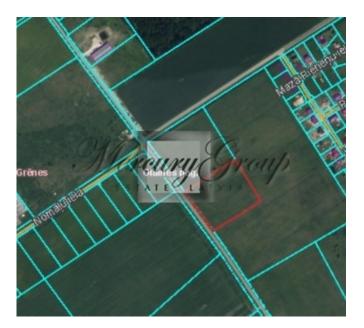

## ID: 11081 WWW.ESTATELATVIA.COM TEL./VIBER/WHATSAPP: + 37129642499

ID code: Location: Type: Size: **Price:**  11081 Riga district / Olaine Land 18381.00 m<sup>2</sup> To buy: 91 905 EUR

## Description

A landplot in Olaine area for sale, next to the residential village of Grenes. Permitted use - warehouse and industrial land, but according to the new territorial plan (from 2022) the permitted use of land - low-rise residential buildings (individual houses, twin houses and apartment buildings up to 3 floors).

In total there are 3 land plots for sale - 1.8 hectares in this announcement, <u>2.5 hectares</u> and <u>10.5 hectares</u>. It is possible to purchase them all together or separately.

Alina Merca Rental and Sales Associate GSM: + 37129642499, E-mail: alina@mgroup.lv