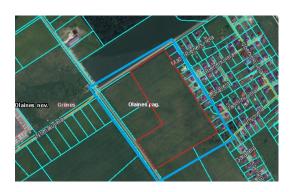

## **Description**

A landplot in Olaine area for sale, next to the residential village of Grenes. Permitted use - warehouse and industrial land, but according to the new territorial plan (from 2022) the permitted use of land - low-rise residential buildings (individual houses, twin houses and apartment buildings up to 3 floors).

The property consists of 3 separate land plots -  $\underline{10.5}$  hectares,  $\underline{1.8}$  hectares and  $\underline{2.5}$  hectares. It is possible to purchase them all together or separately.