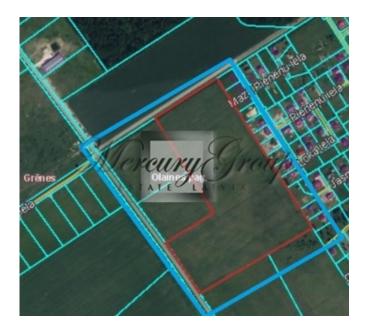

## **Description**

A landplot in Olaine area for sale, next to the residential village of Grenes. Permitted use - warehouse and industrial land, but according to the new territorial plan (from 2022) the permitted use of land - low-rise residential buildings (individual houses, twin houses and apartment buildings up to 3 floors).

The property consists of 3 separate land plots -  $\underline{10.5}$  hectares,  $\underline{1.8}$  hectares and  $\underline{2.5}$  hectares. It is possible to purchase them all together or separately.