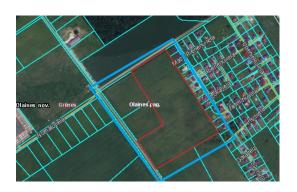

## **Description**

A landplot in Olaine area for sale, next to the residential village of Grenes. Permitted use - warehouse and industrial land, but according to the new territorial plan (from 2022) the permitted use of land - low-rise residential buildings (individual houses, twin houses and apartment buildings up to 3 floors).

The property consists of 3 separate land plots -  $\frac{10.5 \text{ hectares}}{10.5 \text{ hectares}}$ ,  $\frac{1.8 \text{ hectares}}{10.5 \text{ hectares}}$  and  $\frac{2.5 \text{ hectares}}{10.5 \text{ hectares}}$ . It is possible to purchase them all together or separately.