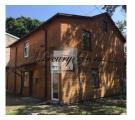

## **Description**

The house has perfect location on Cesu street, close to the new office center.

The 2-storey house has 2 entrances from the yard. On the 1st floor there is an office-warehouse, on the 2nd floor there are offices and apartments. Under the house there is a 30 m2 big cellar with rock walls.

The area of the land is 503 m<sup>2</sup>. From the side of the yard there is a garage and a smaller shed that can be used as a garage for motorcycle or as a storage room.

It is possible to connect gas heating to the house. The building does not have any historical value and it can be completely rebuilt and restructured. It is possible to build an apartment building/hotel or office building with up to 7 floors.