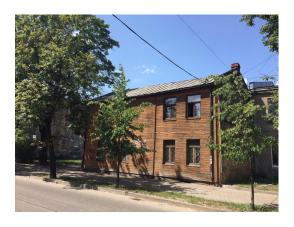

## **Description**

The house has perfect location on Cesu street, close to the new office center.

The 2-storey house has 2 entrances from the yard. On the 1st floor there is an office-warehouse, on the 2nd floor there are offices and apartments. Under the house there is a 30 m2 big cellar with rock walls.

The area of the land is 503 m<sup>2</sup>. From the side of the yard there is a garage and a smaller shed that can be used as a garage for motorcycle or as a storage room.

It is possible to connect gas heating to the house. The building does not have any historical value and it can be completely rebuilt and restructured. It is possible to build an apartment building/hotel or office building with up to 7 floors.