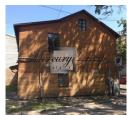

## **Description**

The house has perfect location on Cesu street, close to the new office center.

The 2-storey house has 2 entrances from the yard. On the 1st floor there is an office-warehouse, on the 2nd floor there are offices and apartments. Under the house there is a 30 m2 big cellar with rock walls.

The area of the land is 503 m<sup>2</sup>. From the side of the yard there is a garage and a smaller shed that can be used as a garage for motorcycle or as a storage room.

It is possible to connect gas heating to the house. The building does not have any historical value and it can be completely rebuilt and restructured. It is possible to build an apartment building/hotel or office building with up to 7 floors.