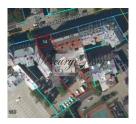

## ID: 21090 WWW.ESTATELATVIA.COM TEL./VIBER/WHATSAPP: + 37129642499

ID code: **21090** 

Location: Riga / Centre / Birznieka-Upisha

Type: Land

Land area: 994.00 m<sup>2</sup>

Price: To buy: 650 000 EUR

The plot area is 994 square meters, it is an elongated rectangular shape. At the moment, there is a store building (from the facade), with an area of 130.7 m2 on it, for demolition or reconstruction. The property is suitable for the construction of a commercial or residential property.