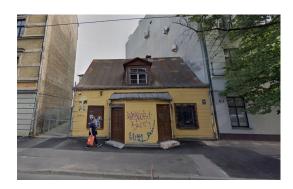

The plot area is 994 square meters, it is an elongated rectangular shape. At the moment, there is a store building (from the facade), with an area of 130.7 m2 on it, for demolition or reconstruction. The property is suitable for the construction of a commercial or residential property.