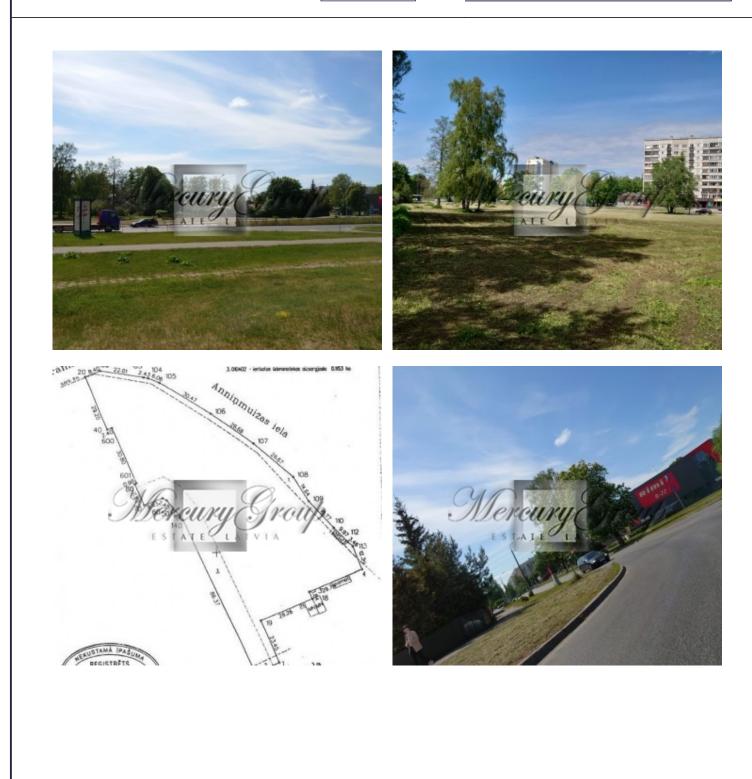

## Description

Great investment offer: a building plot in the center of Zolitude located near Jurmala. A perfect place for a new apartment building, a shopping, sports center or any other commercial property!

The land is located in the picturesque, green and safe area of Riga - Zolitude, exactly between the dynamic center and the famous sea resort city of Jurmala, which borders the Imanta and Champeteris districts with developed infrastructure. The proximity to Jurmala and the airport makes this area especially attractive for development and in demand for investment. The site allows the construction of an apartment building with a well-groomed adjacent territory, and it can also be used for the construction of an office building, a shopping center, a sports complex of a shopping center or for other purposes. The maximum number of floors is 4 and 6.

Excellent infrastructure, good transport links, to the center of Riga - 10 minutes, to Jurmala - 7 minutes, to the airport of Riga - 4 minutes. Near shops, supermarkets, shopping centers. Nice green area with many benefits.