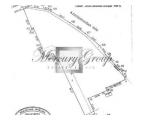

## ID: 3304 WWW.ESTATELATVIA.COM TEL./VIBER/WHATSAPP: +37126632276

ID code: Location: Type: Land area: **Price:** 

3304 Riga / Zolitude / Priedaines Land, Investment projects 8468.00 m<sup>2</sup> To buy: 550 000 EUR

The land is located in the picturesque, green and safe area of Riga - Zolitude, exactly between the dynamic center and the famous sea resort city of Jurmala, which borders the Imanta and Champeteris districts with developed infrastructure. The proximity to Jurmala and the airport makes this area especially attractive for development and in demand for investment. The site allows the construction of an apartment building with a well-groomed adjacent territory, and it can also be used for the construction of an office building, a shopping center, a sports complex of a shopping center or for other purposes. The maximum number of floors is 4 and 6.