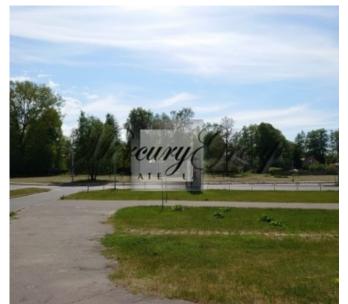

## Description

Great investment offer: a building plot in the center of Zolitude located near Jurmala. A perfect place for a new apartment building, a shopping, sports center or any other commercial property!

The land is located in the picturesque, green and safe area of Riga - Zolitude, exactly between the dynamic center and the famous sea resort city of Jurmala, which borders the Imanta and Champeteris districts with developed infrastructure. The proximity to Jurmala and the airport makes this area especially attractive for development and in demand for investment. The site allows the construction of an apartment building with a well-groomed adjacent territory, and it can also be used for the construction of an office building, a shopping center, a sports complex of a shopping center or for other purposes. The maximum number of floors is 4 and 6.

Excellent infrastructure, good transport links, to the center of Riga - 10 minutes, to Jurmala - 7 minutes, to the airport of Riga - 4 minutes. Near shops, supermarkets, shopping centers. Nice green area with many benefits.