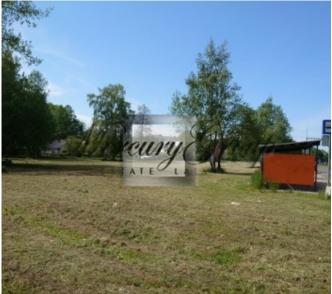

## Description

Great investment offer: a building plot in the center of Zolitude located near Jurmala. A perfect place for a new apartment building, a shopping, sports center or any other commercial property!

The land is located in the picturesque, green and safe area of Riga - Zolitude, exactly between the dynamic center and the famous sea resort city of Jurmala, which borders the Imanta and Champeteris districts with developed infrastructure. The proximity to Jurmala and the airport makes this area especially attractive for development and in demand for investment. The site allows the construction of an apartment building with a well-groomed adjacent territory, and it can also be used for the construction of an office building, a shopping center, a sports complex of a shopping center or for other purposes. The maximum number of floors is 4 and 6.

Excellent infrastructure, good transport links, to the center of Riga - 10 minutes, to Jurmala - 7 minutes, to the airport of Riga - 4 minutes. Near shops, supermarkets, shopping centers. Nice green area with many benefits.