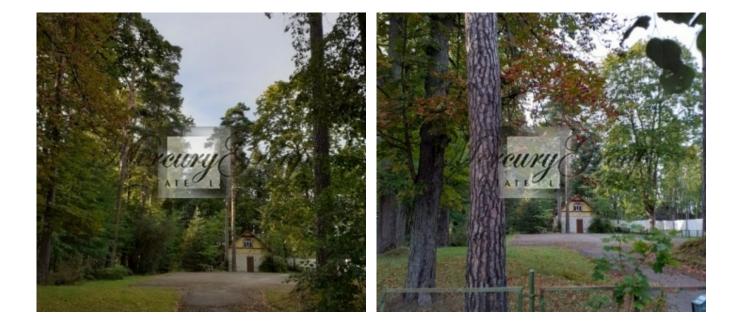

## Description

For sale is offered a lovely plot of land located in dune area with total area 1726 sq.m. Features: pleasant location, fresh air, sea, and green pines, developed infrastructure. There is a gate leading to the beach. A unique and prestigeous place for a private house building!

Distance to the Riga International Airport - 18 km, to Riga centre - 25 km. Within a couple of minutes walking distance there is the culturally and historically significant Jomas street - the main pedestrian street of Jurmala, which has become a most visiting part of the city, as well as the best SPA and restaurants of Jurmala!

The land plot has maximum density of 30%, max building height - 12 m (2.5 floors).

Please call us to find more about this amazing property!

Alina Merca

• We work for You •

ID: 3726 WWW.ESTATELATVIA.COM TEL./VIBER/WHATSAPP: + 37129642499