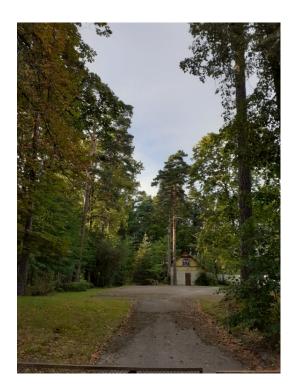

## Description

For sale is offered a lovely plot of land located in dune area with total area 1726 sq.m. Features: pleasant location, fresh air, sea, and green pines, developed infrastructure. There is a gate leading to the beach. A unique and prestigeous place for a private house building!

Distance to the Riga International Airport - 18 km, to Riga centre - 25 km. Within a couple of minutes walking distance there is the culturally and historically significant Jomas street - the main pedestrian street of Jurmala, which has become a most visiting part of the city, as well as the best SPA and restaurants of Jurmala!

The land plot has maximum density of 30%, max building height - 12 m (2.5 floors).

Please call us to find more about this amazing property!

Alina Merca

• We work for You •

ID: 3726 WWW.ESTATELATVIA.COM TEL./VIBER/WHATSAPP: + 37129642499