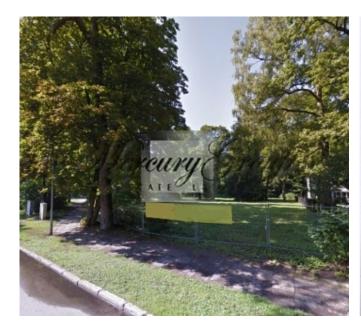

## **Description**

Unique and exclusive land plot of 2390 m2 in Jurmala, Dzintari, Bulduru av. Ownership is registered in the Land Register.

- the first line of the sea 100 m till the beach;
- all city communications (gas, sewerage, electric power, water supply);
- entry from Bulduru av.;
- no buildings on the land plot;
- there is an architectural and planning task for any kind of private construction;
- building density 22%, building intensity 59%, number of storeys 2 floors with building height up to 12 meters;
- it is possible to build a private or multi-apartment building;
- excellent infrastructure, near the forest park "Dzintari", restaurant and hotel "LE BARON"; Concert hall "Dzintari", pedestrian street Jomas;
- to the center of Riga 25 minutes, to the airport 15 minutes drive.