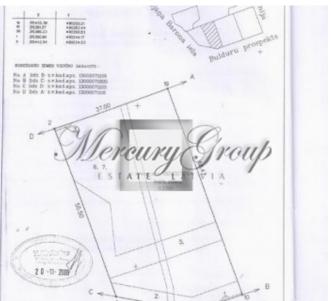

## **Description**

Unique and exclusive land plot of 2390 m2 in Jurmala, Dzintari, Bulduru av. Ownership is registered in the Land Register.

- the first line of the sea 100 m till the beach;
- all city communications (gas, sewerage, electric power, water supply);
- entry from Bulduru av.;
- no buildings on the land plot;
- there is an architectural and planning task for any kind of private construction;
- building density 22%, building intensity 59%, number of storeys 2 floors with building height up to 12 meters;
- it is possible to build a private or multi-apartment building;
- excellent infrastructure, near the forest park "Dzintari", restaurant and hotel "LE BARON"; Concert hall "Dzintari", pedestrian street Jomas;
- to the center of Riga 25 minutes, to the airport 15 minutes drive.