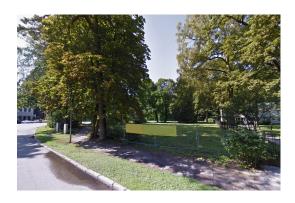

## **Description**

Unique and exclusive land plot of 2390 m2 in Jurmala, Dzintari, Bulduru av. Ownership is registered in the Land Register.

- the first line of the sea 100 m till the beach;
- all city communications (gas, sewerage, electric power, water supply);
- entry from Bulduru av.;
- no buildings on the land plot;
- there is an architectural and planning task for any kind of private construction;
- building density 22%, building intensity 59%, number of storeys 2 floors with building height up to 12 meters;
- it is possible to build a private or multi-apartment building;
- excellent infrastructure, near the forest park "Dzintari", restaurant and hotel "LE BARON"; Concert hall "Dzintari", pedestrian street Jomas;
- to the center of Riga 25 minutes, to the airport 15 minutes drive.