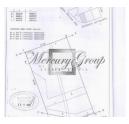

## **Description**

Unique and exclusive land plot of 2390 m2 in Jurmala, Dzintari, Bulduru av. Ownership is registered in the Land Register.

- the first line of the sea 100 m till the beach;
- all city communications (gas, sewerage, electric power, water supply);
- entry from Bulduru av.;
- no buildings on the land plot;
- there is an architectural and planning task for any kind of private construction;
- building density 22%, building intensity 59%, number of storeys 2 floors with building height up to 12 meters;
- it is possible to build a private or multi-apartment building;
- excellent infrastructure, near the forest park "Dzintari", restaurant and hotel "LE BARON"; Concert hall "Dzintari", pedestrian street Jomas;
- to the center of Riga 25 minutes, to the airport 15 minutes drive.