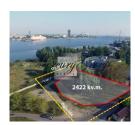

## ID: 4608 WWW.ESTATELATVIA.COM TEL./VIBER/WHATSAPP: + 37129642499

ID code: **4608** 

Location: Riga / Kipsala / Oglu

Type: Land, Investment projects

Land area: 2422.00 m<sup>2</sup>

Price: To buy: 725 000 EUR

## **Description**

Land plot in Kipsala, 2422 m2, Oglu street for sale. Possible to build commercial premistes, also private house, town-house or residential building. On the plot construction of up to 6 stores is allowed. Kīpsala is an island on the left bank of the Daugava river, connected to Riga city center and Pārdaugava by the Shroud Bridge. Kīpsala is divided from the rest of Riga by the Daugava in the east, Roņu dīķis in the north, Zunda in the west and Agenskalna līcis in the south. In recent years Ķīpsala has become a prestigious area for living in Riga. Excellent road connections to the city centre and extensive network of public transport, reputable city area on the banks of Daugava river. Near to the largest city swimming pool "Kipsala" and fitness club, exhibition hall BT1 "Kipsala", nursery, shopping mall "Olimpija", Islande Hotel, cable-stayed bridge (Vanšu tilts) and Stone Of Sun (Saules Akmens).