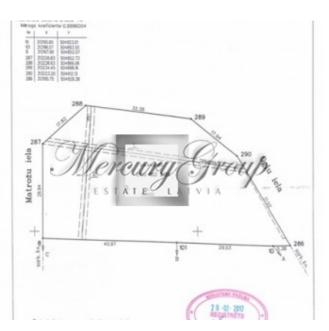

## ID: 4608 WWW.ESTATELATVIA.COM TEL./VIBER/WHATSAPP: + 37129642499

ID code: **4608** 

Location: Riga / Kipsala / Oglu

Type: Land, Investment projects

Land area: 2422.00 m<sup>2</sup>

Price: To buy: 725 000 EUR

## **Description**

Land plot in Kipsala, 2422 m2, Oglu street for sale. Possible to build commercial premistes, also private house, town-house or residential building. On the plot construction of up to 6 stores is allowed. Kīpsala is an island on the left bank of the Daugava river, connected to Riga city center and Pārdaugava by the Shroud Bridge. Kīpsala is divided from the rest of Riga by the Daugava in the east, Roņu dīķis in the north, Zunda in the west and Agenskalna līcis in the south. In recent years Ķīpsala has become a prestigious area for living in Riga. Excellent road connections to the city centre and extensive network of public transport, reputable city area on the banks of Daugava river. Near to the largest city swimming pool "Kipsala" and fitness club, exhibition hall BT1 "Kipsala", nursery, shopping mall "Olimpija", Islande Hotel, cable-stayed bridge (Vanšu tilts) and Stone Of Sun (Saules Akmens).