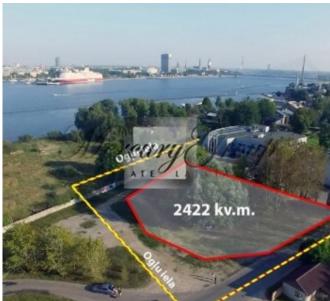

## ID: 4608 WWW.ESTATELATVIA.COM TEL./VIBER/WHATSAPP: + 37129642499

ID code: **4608** 

Location: Riga / Kipsala / Oglu

Type: Land, Investment projects

Land area: 2422.00 m<sup>2</sup>

Price: To buy: 725 000 EUR

## **Description**

Land plot in Kipsala, 2422 m2, Oglu street for sale. Possible to build commercial premistes, also private house, town-house or residential building. On the plot construction of up to 6 stores is allowed. Kīpsala is an island on the left bank of the Daugava river, connected to Riga city center and Pārdaugava by the Shroud Bridge. Kīpsala is divided from the rest of Riga by the Daugava in the east, Roņu dīķis in the north, Zunda in the west and Agenskalna līcis in the south. In recent years Ķīpsala has become a prestigious area for living in Riga. Excellent road connections to the city centre and extensive network of public transport, reputable city area on the banks of Daugava river. Near to the largest city swimming pool "Kipsala" and fitness club, exhibition hall BT1 "Kipsala", nursery, shopping mall "Olimpija", Islande Hotel, cable-stayed bridge (Vanšu tilts) and Stone Of Sun (Saules Akmens).