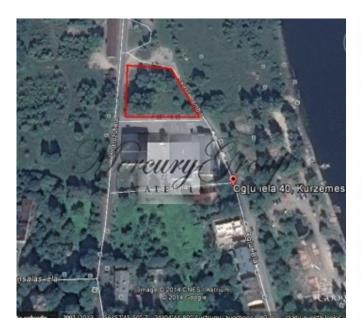

## ID: 4608 WWW.ESTATELATVIA.COM TEL./VIBER/WHATSAPP: + 37129642499

ID code: **4608** 

Location: Riga / Kipsala / Oglu

Type: Land, Investment projects

Land area: 2422.00 m<sup>2</sup>

Price: To buy: 725 000 EUR

## **Description**

Land plot in Kipsala, 2422 m2, Oglu street for sale. Possible to build commercial premistes, also private house, town-house or residential building. On the plot construction of up to 6 stores is allowed. Kīpsala is an island on the left bank of the Daugava river, connected to Riga city center and Pārdaugava by the Shroud Bridge. Kīpsala is divided from the rest of Riga by the Daugava in the east, Roņu dīķis in the north, Zunda in the west and Agenskalna līcis in the south. In recent years Ķīpsala has become a prestigious area for living in Riga. Excellent road connections to the city centre and extensive network of public transport, reputable city area on the banks of Daugava river. Near to the largest city swimming pool "Kipsala" and fitness club, exhibition hall BT1 "Kipsala", nursery, shopping mall "Olimpija", Islande Hotel, cable-stayed bridge (Vanšu tilts) and Stone Of Sun (Saules Akmens).