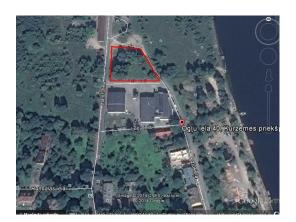

## ID: 4608 WWW.ESTATELATVIA.COM TEL./VIBER/WHATSAPP: + 37129642499

ID code: **4608** 

Location: Riga / Kipsala / Oglu

Type: Land, Investment projects

Land area: 2422.00 m<sup>2</sup>

Price: To buy: 725 000 EUR

## **Description**

Land plot in Kipsala, 2422 m2, Oglu street for sale. Possible to build commercial premistes, also private house, town-house or residential building. On the plot construction of up to 6 stores is allowed. Kīpsala is an island on the left bank of the Daugava river, connected to Riga city center and Pārdaugava by the Shroud Bridge. Kīpsala is divided from the rest of Riga by the Daugava in the east, Roņu dīķis in the north, Zunda in the west and Agenskalna līcis in the south. In recent years Ķīpsala has become a prestigious area for living in Riga. Excellent road connections to the city centre and extensive network of public transport, reputable city area on the banks of Daugava river. Near to the largest city swimming pool "Kipsala" and fitness club, exhibition hall BT1 "Kipsala", nursery, shopping mall "Olimpija", Islande Hotel, cable-stayed bridge (Vanšu tilts) and Stone Of Sun (Saules Akmens).