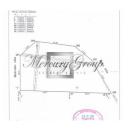

## ID: 4608 WWW.ESTATELATVIA.COM TEL./VIBER/WHATSAPP: + 37129642499

ID code: **4608** 

Location: Riga / Kipsala / Oglu

Type: Land, Investment projects

Land area: 2422.00 m<sup>2</sup>

Price: To buy: 725 000 EUR

## **Description**

Land plot in Kipsala, 2422 m2, Oglu street for sale. Possible to build commercial premistes, also private house, town-house or residential building. On the plot construction of up to 6 stores is allowed. Kīpsala is an island on the left bank of the Daugava river, connected to Riga city center and Pārdaugava by the Shroud Bridge. Ķīpsala is divided from the rest of Riga by the Daugava in the east, Roņu dīķis in the north, Zunda in the west and Agenskalna līcis in the south. In recent years Ķīpsala has become a prestigious area for living in Riga. Excellent road connections to the city centre and extensive network of public transport, reputable city area on the banks of Daugava river. Near to the largest city swimming pool "Kipsala" and fitness club, exhibition hall BT1 "Kipsala", nursery, shopping mall "Olimpija", Islande Hotel, cable-stayed bridge (Vanšu tilts) and Stone Of Sun (Saules Akmens).