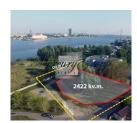

## ID: 4608 WWW.ESTATELATVIA.COM TEL./VIBER/WHATSAPP: + 37129642499

ID code: **4608** 

Location: Riga / Kipsala / Oglu

Type: Land, Investment projects

Land area: 2422.00 m<sup>2</sup>

Price: To buy: 725 000 EUR

## **Description**

Land plot in Kipsala, 2422 m2, Oglu street for sale. Possible to build commercial premistes, also private house, town-house or residential building. On the plot construction of up to 6 stores is allowed. Kīpsala is an island on the left bank of the Daugava river, connected to Riga city center and Pārdaugava by the Shroud Bridge. Ķīpsala is divided from the rest of Riga by the Daugava in the east, Roņu dīķis in the north, Zunda in the west and Agenskalna līcis in the south. In recent years Ķīpsala has become a prestigious area for living in Riga. Excellent road connections to the city centre and extensive network of public transport, reputable city area on the banks of Daugava river. Near to the largest city swimming pool "Kipsala" and fitness club, exhibition hall BT1 "Kipsala", nursery, shopping mall "Olimpija", Islande Hotel, cable-stayed bridge (Vanšu tilts) and Stone Of Sun (Saules Akmens).