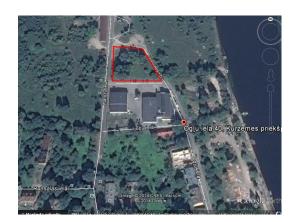

## ID: 4608 WWW.ESTATELATVIA.COM TEL./VIBER/WHATSAPP: + 37129642499

ID code: **4608** 

Location: Riga / Kipsala / Oglu

Type: Land, Investment projects

Land area: 2422.00 m<sup>2</sup>

Price: To buy: 725 000 EUR

## **Description**

Land plot in Kipsala, 2422 m2, Oglu street for sale. Possible to build commercial premistes, also private house, town-house or residential building. On the plot construction of up to 6 stores is allowed. Kīpsala is an island on the left bank of the Daugava river, connected to Riga city center and Pārdaugava by the Shroud Bridge. Ķīpsala is divided from the rest of Riga by the Daugava in the east, Roņu dīķis in the north, Zunda in the west and Agenskalna līcis in the south. In recent years Ķīpsala has become a prestigious area for living in Riga. Excellent road connections to the city centre and extensive network of public transport, reputable city area on the banks of Daugava river. Near to the largest city swimming pool "Kipsala" and fitness club, exhibition hall BT1 "Kipsala", nursery, shopping mall "Olimpija", Islande Hotel, cable-stayed bridge (Vanšu tilts) and Stone Of Sun (Saules Akmens).