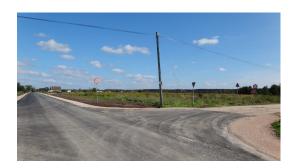

#### **Description**

The new residential house development "Lielās Āvas" covers an area of 3.4 hectares and offers 18 individual plots. Detailed planning is already developed. Urban communication: power, gas, central sewerage and rural water supply system. There are allowed the construction of individual houses, twin houses, cottages, as well as commercial buildings: offices, warehouses and light manufacturing.

A property located in Marupe municipality close Riga and Jurmala. The property consists of 18 parceled land plots for construction of private cottages or detached family houses.

This new housing development site is located in a beautiful nature spot away from the hustle and bustle of the city, between Babite district and Salaspils. Good access roads. 10 km form Riga city downtown.