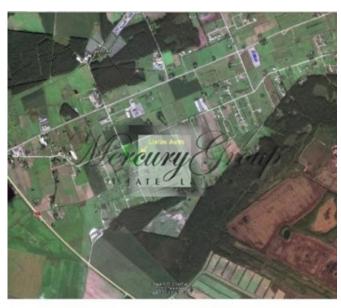

#### **Description**

The new residential house development "Lielās Āvas" covers an area of 3.4 hectares and offers 18 individual plots. Detailed planning is already developed. Urban communication: power, gas, central sewerage and rural water supply system. There are allowed the construction of individual houses, twin houses, cottages, as well as commercial buildings: offices, warehouses and light manufacturing.

A property located in Marupe municipality close Riga and Jurmala. The property consists of 18 parceled land plots for construction of private cottages or detached family houses.

This new housing development site is located in a beautiful nature spot away from the hustle and bustle of the city, between Babite district and Salaspils. Good access roads. 10 km form Riga city downtown.