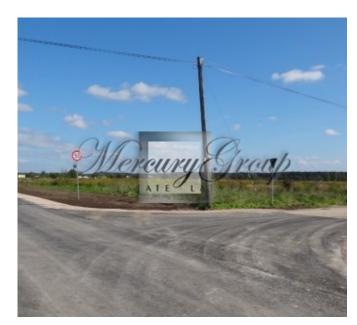

#### **Description**

The new residential house development "Lielās Āvas" covers an area of 3.4 hectares and offers 18 individual plots. Detailed planning is already developed. Urban communication: power, gas, central sewerage and rural water supply system. There are allowed the construction of individual houses, twin houses, cottages, as well as commercial buildings: offices, warehouses and light manufacturing.

A property located in Marupe municipality close Riga and Jurmala. The property consists of 18 parceled land plots for construction of private cottages or detached family houses.

This new housing development site is located in a beautiful nature spot away from the hustle and bustle of the city, between Babite district and Salaspils. Good access roads. 10 km form Riga city downtown.