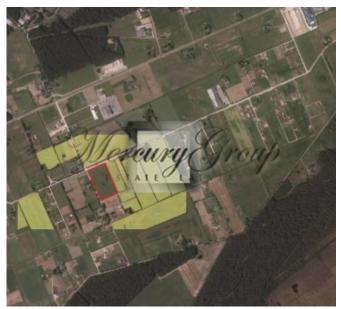

#### **Description**

The new residential house development "Lielās Āvas" covers an area of 3.4 hectares and offers 18 individual plots. Detailed planning is already developed. Urban communication: power, gas, central sewerage and rural water supply system. There are allowed the construction of individual houses, twin houses, cottages, as well as commercial buildings: offices, warehouses and light manufacturing.

A property located in Marupe municipality close Riga and Jurmala. The property consists of 18 parceled land plots for construction of private cottages or detached family houses.

This new housing development site is located in a beautiful nature spot away from the hustle and bustle of the city, between Babite district and Salaspils. Good access roads. 10 km form Riga city downtown.