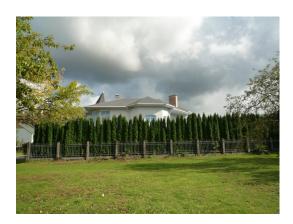

## Land use options:

3-storey house (private, guest or for any commercial use); townhouse.

Plavnieki is a Riga neighbourhood microdistrict situated to the right of the river Daugava. Great infrastructure, convenient public transportation, many shops, schools, kindergartens, cafes, supermarkets, medical centers and recreation facilities are located nearby.

The land plot is located in the private sector, so there is no noise from beside highways. At the same time, to the nearest public transport only 5 minutes walk.

Engineering-technical communications: electricity, water, gas, sewage and telecommunication.