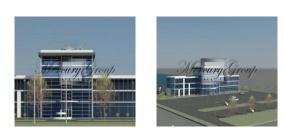

## Description

plot of land with a finished project for the logistic center of 20000 sq/m and A-class office building of 4500 sq/m. Also this plot can be used for shopping moll building, auto trading complex or industrial building.

The plot is bordered on one side with the biggest road of Maskavas street, and on the other side with railway Riga - Moscow.

Area of the plot is 46650 sq/m

geographical location:

Daugavpils str. 5, Riga, Latvia from Riga aeroport -22 km from central railway station - 10 km from Riga passenger port - 14 km