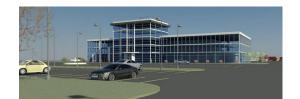

## Description

plot of land with a finished project for the logistic center of 20000 sq/m and A-class office building of 4500 sq/m. Also this plot can be used for shopping moll building, auto trading complex or industrial building.

The plot is bordered on one side with the biggest road of Maskavas street, and on the other side with railway Riga - Moscow.

Area of the plot is 46650 sq/m

geographical location:

Daugavpils str. 5, Riga, Latvia from Riga aeroport -22 km from central railway station - 10 km from Riga passenger port - 14 km