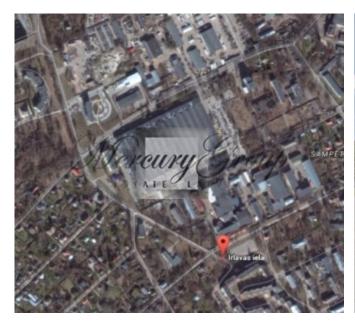

## ID: 5397 WWW.ESTATELATVIA.COM TEL./VIBER/WHATSAPP: + 37129642499

ID code: **5397** 

Location: Riga / Shampeteris-Pleskodale

/ Sampetera

Type: Land

Size: 4112.00 m<sup>2</sup>

Price: To buy: 350 000 EUR

## **Description**

Perspective plot of land in Riga, Shampeteris-Pleskodale area with a paved area intended for the construction of commercial buildings, or apartment building.

Also it can be used in its present form as a parking place.

Available all city communications.

According to the territorial plan of the city of Riga, the object is in the area of residential development, which allowed the construction of apartment buildings and private houses, objects of trade and services, sports facilities and parking. The allowable number of floors - 5.