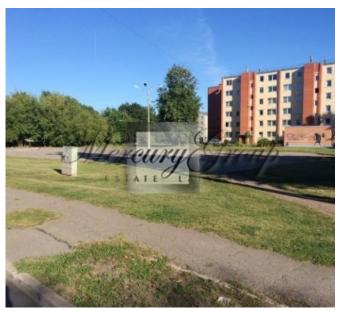

## **Description**

Perspective plot of land in Riga, Shampeteris-Pleskodale area with a paved area intended for the construction of commercial buildings, or apartment building.

Also it can be used in its present form as a parking place.

Available all city communications.

According to the territorial plan of the city of Riga, the object is in the area of residential development, which allowed the construction of apartment buildings and private houses, objects of trade and services, sports facilities and parking. The allowable number of floors - 5.