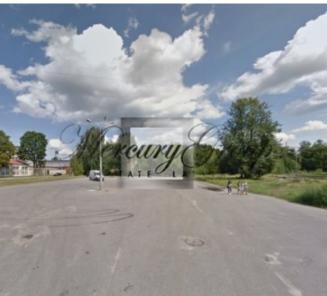

## **Description**

Perspective plot of land in Riga, Shampeteris-Pleskodale area with a paved area intended for the construction of commercial buildings, or apartment building.

Also it can be used in its present form as a parking place.

Available all city communications.

According to the territorial plan of the city of Riga, the object is in the area of residential development, which allowed the construction of apartment buildings and private houses, objects of trade and services, sports facilities and parking. The allowable number of floors - 5.