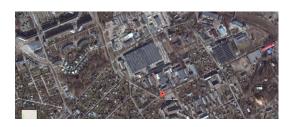

## ID: 5397 WWW.ESTATELATVIA.COM TEL./VIBER/WHATSAPP: + 37129642499

ID code: **5397** 

Location: Riga / Shampeteris-Pleskodale

/ Sampetera

Type: Land

Size: 4112.00 m<sup>2</sup>

Price: To buy: 350 000 EUR

## **Description**

Perspective plot of land in Riga, Shampeteris-Pleskodale area with a paved area intended for the construction of commercial buildings, or apartment building.

Also it can be used in its present form as a parking place.

Available all city communications.

According to the territorial plan of the city of Riga, the object is in the area of residential development, which allowed the construction of apartment buildings and private houses, objects of trade and services, sports facilities and parking. The allowable number of floors - 5.