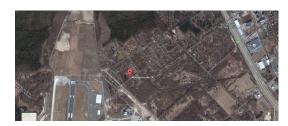

## ID: 5398 WWW.ESTATELATVIA.COM TEL./VIBER/WHATSAPP: + 37129642499

ID code: Location: Type: Land area: **Price:**  5398 Riga / Zolitude / Mukupurva Land 18730.00 m<sup>2</sup> To buy: 450 000 EUR

## Description

For sale large plot of land at Mūkupurva 24, near the Riga airport. The area is located 20 minutes from downtown, 25 minutes from Jurmala. Nearby is a supermarket "Sky". Convenient transport links, close to Jurmala highway. A 5-minute drive from Riga International Airport.

From city communications are available: electricity, water.

The land is located near the airport, offering easy access to Riga (25min) and to Jurmala, about the same time

Alina Merca Rental and Sales Associate GSM: + 37129642499, E-mail: alina@mgroup.lv