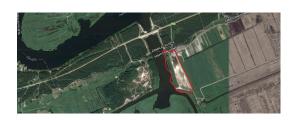

## **Description**

Maximum building density 50%, height 3 floors Communications not announced

Good location, 15 km from the city center, 5 km to Jurmala, 100m from the highway E22. On the banks of the canal Varkali.

2 contiguous area, the first 5.68 hectares, of which 5.4 hectares commercial land and 0.46 ha facilities for recreation; the second plot of land 2.18 hectares, of which 0.68 hectares are commercial land and 1.5 hectares are for the construction of facilities for recreation.